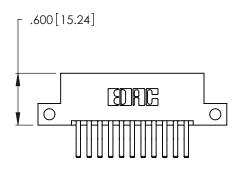

ISSUE NUMBER

ORIGINAL

1

**Contact Code 555** 

Contact Code 556

**Contact Code 558** 

**Contact Code 559** 

**Contact Code 560** 

INSULATOR MATERIAL: THERMOPLASTIC POLYESTER, UL 94V-0 CONTACT MATERIAL; COPPER, NICKEL, TIN ALLOY CA-725 CONTACT PLATING: GOLD ON THE MATING AREA, TIN-LEAD

ON THE CONTACT TAILS, NICKEL UNDERPLATE

346/396 SERIES CARD EDGE CONNECTOR CONTACT CODE 555,556,558,559,560 DIMENSIONS