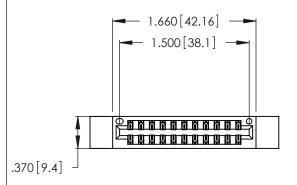

Contact Dimensions:
560-Extender Board Bend (Code 523 Contacts)
See Sheet 2 for Contact Code 555, 556, 558, 559, 560 Dimensions

THIS IS A C.A.D. GENERATED DRAWING DO NOT MAKE MANUAL REVISIONS TO MASTER.

ISSUE NUMBER

ORIGINAL

1

346/396 SERIES CARD EDGE CONNECTOR PART NUMBER: 346-022-560-212

YOUR CONNECTION TO QUALITY & SERVICE

**EDAC INC** TORONTO, ONTARIO CANADA

THESE DRAWINGS AND SPECIFICATIONS ARE THE PROPERTY OF EDAC INC., AND SHALL NOT BE REPRODUCED, OR COPIED OR USED AS THE BASIS FOR THE MANUFACTURE OR SALE OF APPARATUS WITHOUT WRITTEN PERMISSION.

Card Slot Accepts .054 [1.37] to .070 [1.78] Thick P.C. Board .330 [8.38] Card Slot .160 [4.07] Point of Contact

ACAD REFERENCE NO.

THIS IS A C.A.D. GENERATED DRAWING DO NOT MAKE MANUAL REVISIONS TO MASTER.