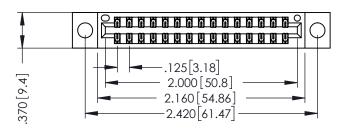

346/396 SERIES CARD EDGE CONNECTOR PART NUMBER: 346-030-522-804

YOUR CONNECTION TO QUALITY & SERVICE

**EDAC INC** TORONTO, ONTARIO CANADA

THESE DRAWINGS AND SPECIFICATIONS ARE THE PROPERTY OF EDAC INC., AND SHALL NOT BE REPRODUCED,OR COPIED OR USED AS THE BASIS FOR THE MANUFACTURE OR SALE OF APPARATUS WITHOUT WRITTEN PERMISSION.

THIS IS A C.A.D. GENERATED DRAWING DO NOT MAKE MANUAL REVISIONS TO MASTER.

ISSUE NUMBER

ORIGINAL

1

INSULATOR MATERIAL: THERMOPLASTIC POLYESTER, UL 94V-0 CONTACT MATERIAL; COPPER, NICKEL, TIN ALLOY CA-725 CONTACT PLATING: GOLD ON THE MATING AREA, TIN-LEAD ON THE CONTACT TAILS, NICKEL UNDERPLATE