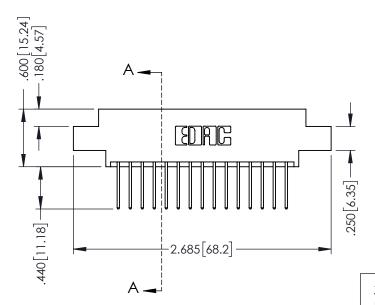

## 346/396 SERIES CARD EDGE CONNECTOR CONTACT CODE 555,556,558,559,560 DIMENSIONS

YOUR CONNECTION TO QUALITY & SERVICE

**EDAC INC** TORONTO, ONTARIO CANADA

THESE DRAWINGS AND SPECIFICATIONS ARE THE PROPERTY OF EDAC INC.,AND SHALL NOT BE REPRODUCED, OR COPIED OR USED AS THE BASIS FOR THE MANUFACTURE OR SALE OF APPARATUS WITHOUT WRITTEN PERMISSION.

346-ENG-MASTER

.330 [8.38] Slot Depth .160 [4.06] Point of Contact

SECTION A-A

ISSUE NUMBER ORIGINAL 1

## **Contact Code 555**

## **Contact Code 556**

INSULATOR MATERIAL: THERMOPLASTIC POLYESTER, UL 94V-0 CONTACT MATERIAL; COPPER, NICKEL, TIN ALLOY CA-725 CONTACT PLATING: GOLD ON THE MATING AREA, TIN-LEAD

ON THE CONTACT TAILS, NICKEL UNDERPLATE