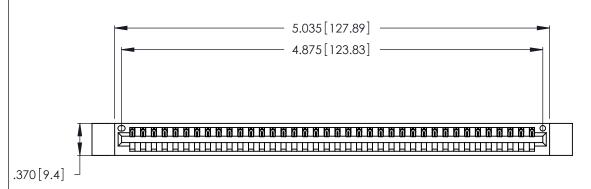

<u>Contact Dimensions:</u>
526-P.C. Tail .018 Sq. (0.46 Sq.) - Tail LG. =.350 (8.89)
.125 (3.18) Contact Spacing x .250 (6.35) Row Spacing

THIS IS A C.A.D. GENERATED DRAWING DO NOT MAKE MANUAL REVISIONS TO MASTER.

- INSULATOR MATERIAL: THERMOPLASTIC POLYESTER, UL 94V-0 CONTACT MATERIAL; COPPER, NICKEL, TIN ALLOY CA-725
- CONTACT PLATING: GOLD ON THE MATING AREA, TIN-LEAD ON THE CONTACT TAILS, NICKEL UNDERPLATE

346/396 SERIES CARD EDGE CONNECTOR PART NUMBER: 346-038-526-612