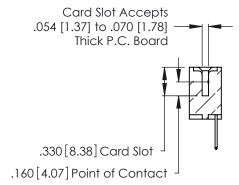

THIS IS A C.A.D. GENERATED DRAWING DO NOT MAKE MANUAL REVISIONS TO MASTER.

ISSUE NUMBER

ORIGINAL

1

**Contact Code 555** 

Contact Code 556

**Contact Code 558** 

**Contact Code 559** 

**Contact Code 560** 

INSULATOR MATERIAL: THERMOPLASTIC POLYESTER, UL 94V-0 CONTACT MATERIAL; COPPER, NICKEL, TIN ALLOY CA-725 CONTACT PLATING: GOLD ON THE MATING AREA, TIN-LEAD

ON THE CONTACT TAILS, NICKEL UNDERPLATE

346/396 SERIES CARD EDGE CONNECTOR CONTACT CODE 555,556,558,559,560 DIMENSIONS

YOUR CONNECTION TO QUALITY & SERVICE

**EDAC INC** TORONTO, ONTARIO CANADA

THESE DRAWINGS AND SPECIFICATIONS ARE THE PROPERTY OF EDAC INC.,AND SHALL NOT BE REPRODUCED, OR COPIED OR USED AS THE BASIS FOR THE MANUFACTURE OR SALE OF APPARATUS WITHOUT WRITTEN PERMISSION.