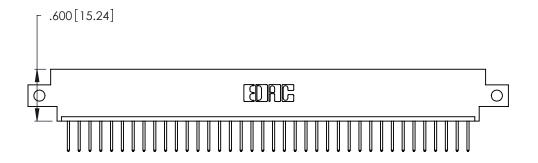

- INSULATOR MATERIAL: THERMOPLASTIC POLYESTER, UL 94V-0 CONTACT MATERIAL; COPPER, NICKEL, TIN ALLOY CA-725
- CONTACT PLATING: GOLD ON THE MATING AREA, TIN-LEAD ON THE CONTACT TAILS, NICKEL UNDERPLATE

346/396 SERIES CARD EDGE CONNECTOR PART NUMBER: 346-038-526-612

**EDAC INC** TORONTO, ONTARIO CANADA

THESE DRAWINGS AND SPECIFICATIONS ARE THE PROPERTY OF EDAC INC., AND SHALL NOT BE REPRODUCED, OR COPIED OR USED AS THE BASIS FOR THE MANUFACTURE OR SALE OF APPARATUS WITHOUT WRITTEN PERMISSION.