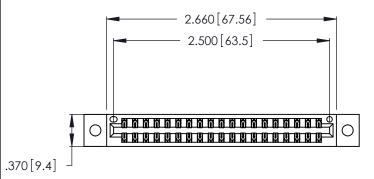

THIS IS A C.A.D. GENERATED DRAWING DO NOT MAKE MANUAL REVISIONS TO MASTER.

1

| 346/396 SERIES CARD EDGE CONNECTOR |
|------------------------------------|
| PART NUMBER: 346-038-541-202       |

**EDAC INC** TORONTO, ONTARIO CANADA

THESE DRAWINGS AND SPECIFICATIONS ARE THE PROPERTY OF EDAC INC., AND SHALL NOT BE REPRODUCED, OR COPIED OR USED AS THE BASIS FOR THE MANUFACTURE OR SALE OF APPARATUS WITHOUT WRITTEN PERMISSION.

| ACAD REFE | RENCE NO. | 346-ENC  | G-MASTER  |
|-----------|-----------|----------|-----------|
| DRAWN:    | J.LEE     | DATE: AF | PR. 22/09 |
| CHECKED:  |           | DATE:    |           |
| SCALE:    | N.T.S     | SHEET    | OF 2      |
| DRAWING N | UMBER     |          | ISSUE     |
|           |           |          |           |