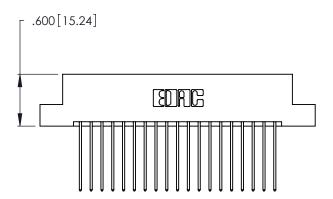

THIS IS A C.A.D. GENERATED DRAWING DO NOT MAKE MANUAL REVISIONS TO MASTER.

1

| 346/396 SERIES CARD EDGE CONNECTOR |
|------------------------------------|
| PART NUMBER: 346-038-541-202       |

**EDAC INC** TORONTO, ONTARIO CANADA

THESE DRAWINGS AND SPECIFICATIONS ARE THE PROPERTY OF EDAC INC., AND SHALL NOT BE REPRODUCED, OR COPIED OR USED AS THE BASIS FOR THE MANUFACTURE OR SALE OF APPARATUS WITHOUT WRITTEN PERMISSION.

| ACAD REFE | RENCE NO. | 346-ENC  | G-MASTER  |
|-----------|-----------|----------|-----------|
| DRAWN:    | J.LEE     | DATE: AF | PR. 22/09 |
| CHECKED:  |           | DATE:    |           |
| SCALE:    | N.T.S     | SHEET    | OF 2      |
| DRAWING N | UMBER     |          | ISSUE     |
|           |           |          |           |