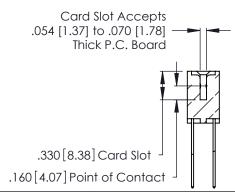

<u>Contact Dimensions:</u>
541-Wire Wrap .025 Sq. (0.64 Sq.) - Tail LG. =.750 (19.05)
.125 (3.18) Contact Spacing x .250 (6.35) Row Spacing

- INSULATOR MATERIAL: THERMOPLASTIC POLYESTER, UL 94V-0 CONTACT MATERIAL; COPPER, NICKEL, TIN ALLOY CA-725
- CONTACT PLATING: GOLD ON THE MATING AREA, TIN-LEAD ON THE CONTACT TAILS, NICKEL UNDERPLATE

**Contact Code 559** 

Contact Code 560

INSULATOR MATERIAL: THERMOPLASTIC POLYESTER, UL 94V-0 CONTACT MATERIAL; COPPER, NICKEL, TIN ALLOY CA-725 CONTACT PLATING: GOLD ON THE MATING AREA, TIN-LEAD

ON THE CONTACT TAILS, NICKEL UNDERPLATE