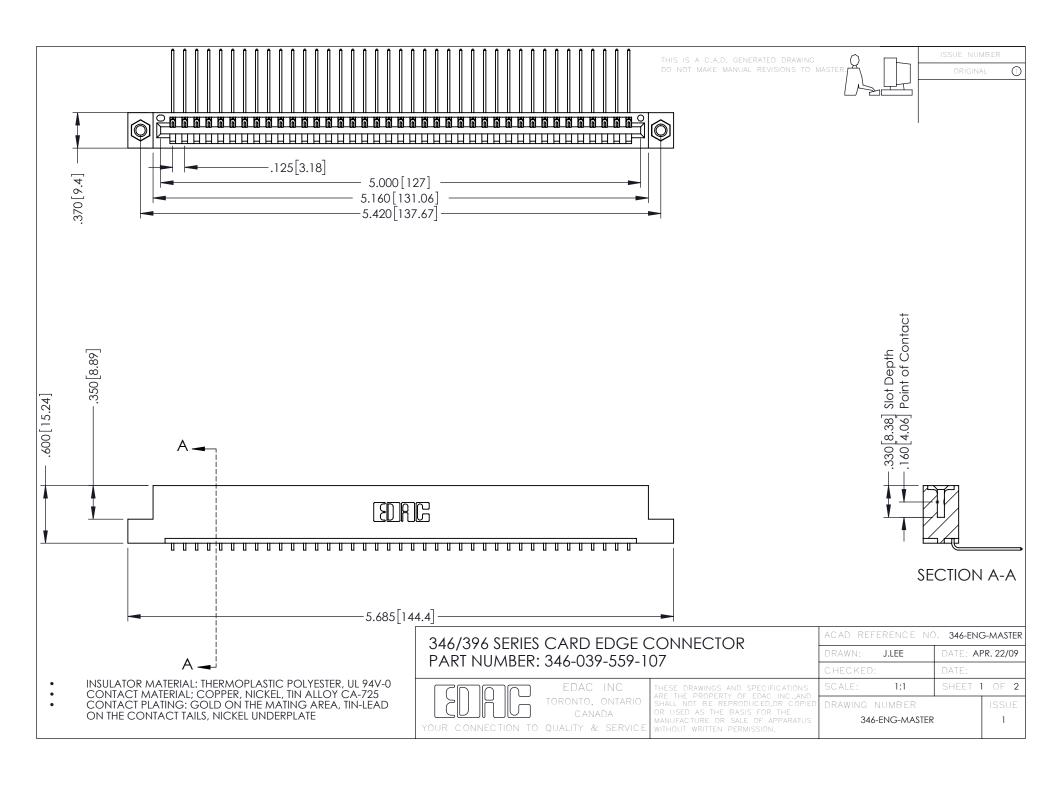

**Contact Code 555** 

**Contact Code 556** 

INSULATOR MATERIAL: THERMOPLASTIC POLYESTER, UL 94V-0 CONTACT MATERIAL; COPPER, NICKEL, TIN ALLOY CA-725

CONTACT PLATING: GOLD ON THE MATING AREA, TIN-LEAD ON THE CONTACT TAILS, NICKEL UNDERPLATE

## 346/396 SERIES CARD EDGE CONNECTOR CONTACT CODE 555,556,558,559,560 DIMENSIONS

YOUR CONNECTION TO QUALITY & SERVICE

|   | ACAD REFERENCE NO. 346-ENG-MASTER |                  |
|---|-----------------------------------|------------------|
|   | DRAWN: J.LEE                      | DATE: APR. 22/09 |
|   | CHECKED:                          | DATE:            |
|   | SCALE: 1:1                        | SHEET 2 OF 2     |
| D | DRAWING NUMBER                    | ISSUE            |