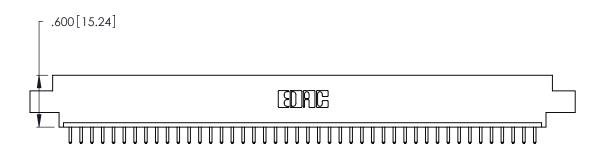

<u>Contact Dimensions:</u>
520-P.C. Tail .030x.018 (0.76x0.46) - Tail LG. = .175 (4.45)
.125 (3.18) Contact Spacing x .250 (6.35) Row Spacing

THIS IS A C.A.D. GENERATED DRAWING DO NOT MAKE MANUAL REVISIONS TO MASTER.

ISSUE NUMBER ORIGINAL

1

- 5.785[146.94] -- 5.625[142.88] -.370 [9.4]

- INSULATOR MATERIAL: THERMOPLASTIC POLYESTER, UL 94V-0 CONTACT MATERIAL; COPPER, NICKEL, TIN ALLOY CA-725
- CONTACT PLATING: GOLD ON THE MATING AREA, TIN-LEAD ON THE CONTACT TAILS, NICKEL UNDERPLATE

346/396 SERIES CARD EDGE CONNECTOR PART NUMBER: 346-044-520-602

**EDAC INC** TORONTO, ONTARIO CANADA

THESE DRAWINGS AND SPECIFICATIONS ARE THE PROPERTY OF EDAC INC.,AND SHALL NOT BE REPRODUCED, OR COPIED OR USED AS THE BASIS FOR THE MANUFACTURE OR SALE OF APPARATUS WITHOUT WRITTEN PERMISSION.