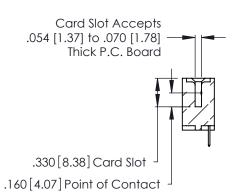

THIS IS A C.A.D. GENERATED DRAWING DO NOT MAKE MANUAL REVISIONS TO MASTER.

ISSUE NUMBER

ORIGINAL

1

**Contact Code 555** 

Contact Code 556

**Contact Code 558** 

**Contact Code 559** 

**Contact Code 560** 

INSULATOR MATERIAL: THERMOPLASTIC POLYESTER, UL 94V-0 CONTACT MATERIAL; COPPER, NICKEL, TIN ALLOY CA-725 CONTACT PLATING: GOLD ON THE MATING AREA, TIN-LEAD

ON THE CONTACT TAILS, NICKEL UNDERPLATE

346/396 SERIES CARD EDGE CONNECTOR CONTACT CODE 555,556,558,559,560 DIMENSIONS

YOUR CONNECTION TO QUALITY & SERVICE

**EDAC INC** TORONTO, ONTARIO CANADA

THESE DRAWINGS AND SPECIFICATIONS ARE THE PROPERTY OF EDAC INC.,AND SHALL NOT BE REPRODUCED, OR COPIED OR USED AS THE BASIS FOR THE MANUFACTURE OR SALE OF APPARATUS WITHOUT WRITTEN PERMISSION.