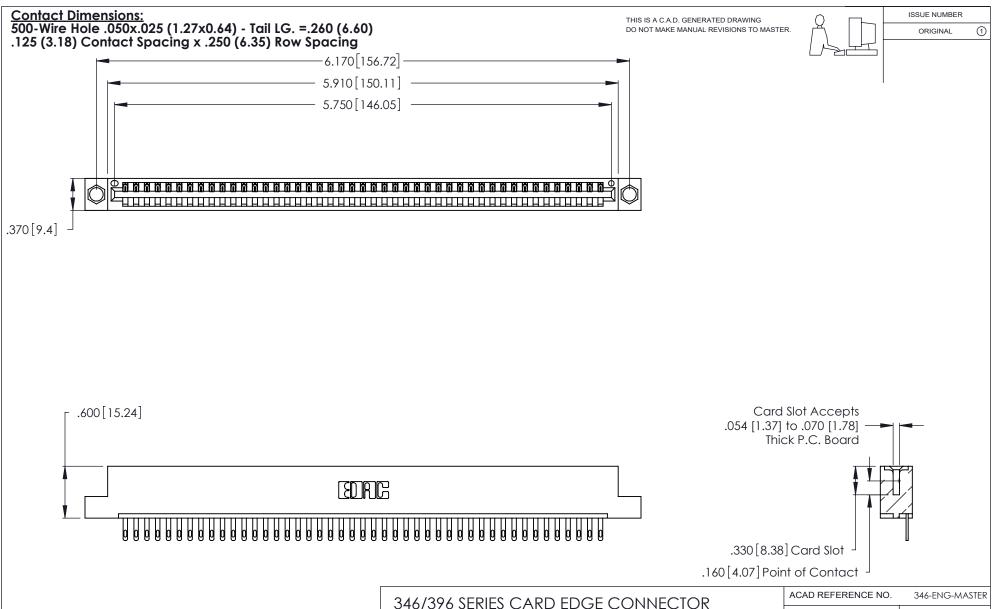

INSULATOR MATERIAL: THERMOPLASTIC POLYESTER, UL 94V-0 CONTACT MATERIAL; COPPER, NICKEL, TIN ALLOY CA-725

CONTACT PLATING: GOLD ON THE MATING AREA, TIN-LEAD ON THE CONTACT TAILS, NICKEL UNDERPLATE

| 346/396 SERIES CARD EDGE CONNECTOR |
|------------------------------------|
| PART NUMBER: 346-045-500-104       |

THIS IS A C.A.D. GENERATED DRAWING DO NOT MAKE MANUAL REVISIONS TO MASTER.

ISSUE NUMBER

ORIGINAL

1

**Contact Code 555** 

Contact Code 556

**Contact Code 558** 

**Contact Code 559** 

Contact Code 560

INSULATOR MATERIAL: THERMOPLASTIC POLYESTER, UL 94V-0 CONTACT MATERIAL; COPPER, NICKEL, TIN ALLOY CA-725 CONTACT PLATING: GOLD ON THE MATING AREA, TIN-LEAD

ON THE CONTACT TAILS, NICKEL UNDERPLATE

346/396 SERIES CARD EDGE CONNECTOR CONTACT CODE 555,556,558,559,560 DIMENSIONS

YOUR CONNECTION TO QUALITY & SERVICE

**EDAC INC** TORONTO, ONTARIO CANADA

THESE DRAWINGS AND SPECIFICATIONS ARE THE PROPERTY OF EDAC INC.,AND SHALL NOT BE REPRODUCED, OR COPIED OR USED AS THE BASIS FOR THE MANUFACTURE OR SALE OF APPARATUS WITHOUT WRITTEN PERMISSION.