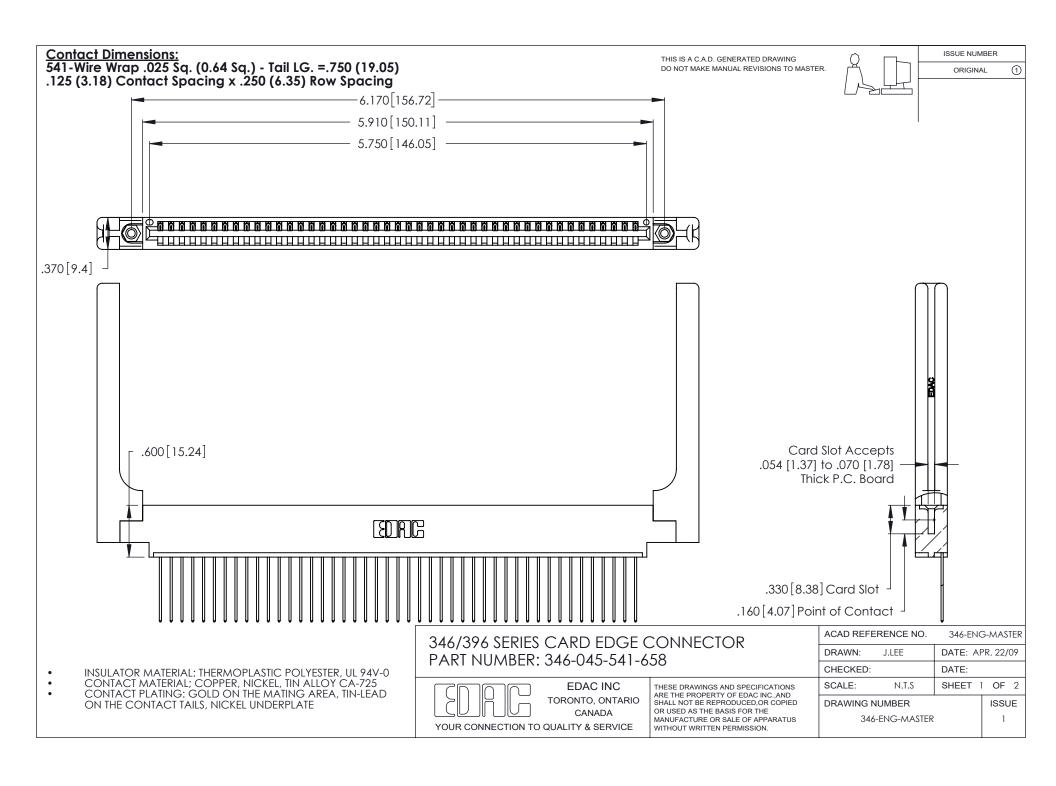

THIS IS A C.A.D. GENERATED DRAWING DO NOT MAKE MANUAL REVISIONS TO MASTER.

ISSUE NUMBER

ORIGINAL

1

**Contact Code 555** 

Contact Code 556

**Contact Code 558** 

**Contact Code 559** 

Contact Code 560

INSULATOR MATERIAL: THERMOPLASTIC POLYESTER, UL 94V-0 CONTACT MATERIAL; COPPER, NICKEL, TIN ALLOY CA-725 CONTACT PLATING: GOLD ON THE MATING AREA, TIN-LEAD

ON THE CONTACT TAILS, NICKEL UNDERPLATE

346/396 SERIES CARD EDGE CONNECTOR CONTACT CODE 555,556,558,559,560 DIMENSIONS

YOUR CONNECTION TO QUALITY & SERVICE

**EDAC INC** TORONTO, ONTARIO CANADA

THESE DRAWINGS AND SPECIFICATIONS ARE THE PROPERTY OF EDAC INC.,AND SHALL NOT BE REPRODUCED, OR COPIED OR USED AS THE BASIS FOR THE MANUFACTURE OR SALE OF APPARATUS WITHOUT WRITTEN PERMISSION.