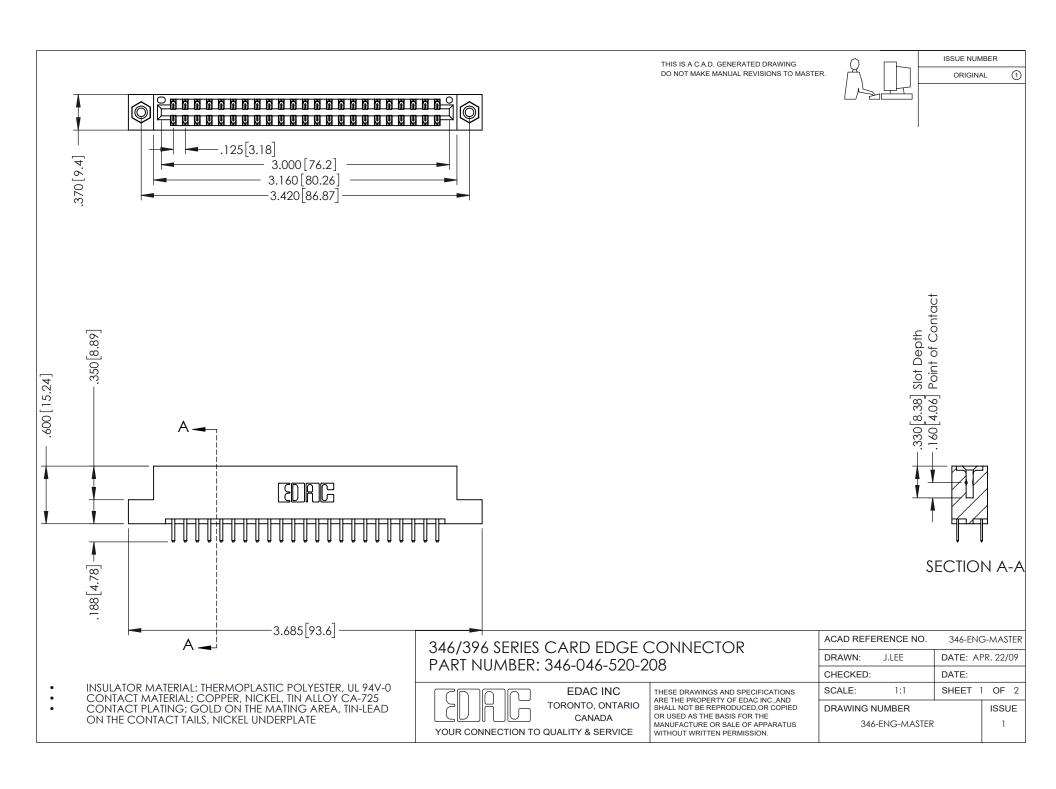

## **Contact Code 556**

INSULATOR MATERIAL: THERMOPLASTIC POLYESTER, UL 94V-0 CONTACT MATERIAL; COPPER, NICKEL, TIN ALLOY CA-725 CONTACT PLATING: GOLD ON THE MATING AREA, TIN-LEAD

ON THE CONTACT TAILS, NICKEL UNDERPLATE

## 346/396 SERIES CARD EDGE CONNECTOR CONTACT CODE 555,556,558,559,560 DIMENSIONS

YOUR CONNECTION TO QUALITY & SERVICE

**EDAC INC** TORONTO, ONTARIO CANADA

THESE DRAWINGS AND SPECIFICATIONS ARE THE PROPERTY OF EDAC INC.,AND SHALL NOT BE REPRODUCED, OR COPIED OR USED AS THE BASIS FOR THE MANUFACTURE OR SALE OF APPARATUS WITHOUT WRITTEN PERMISSION.