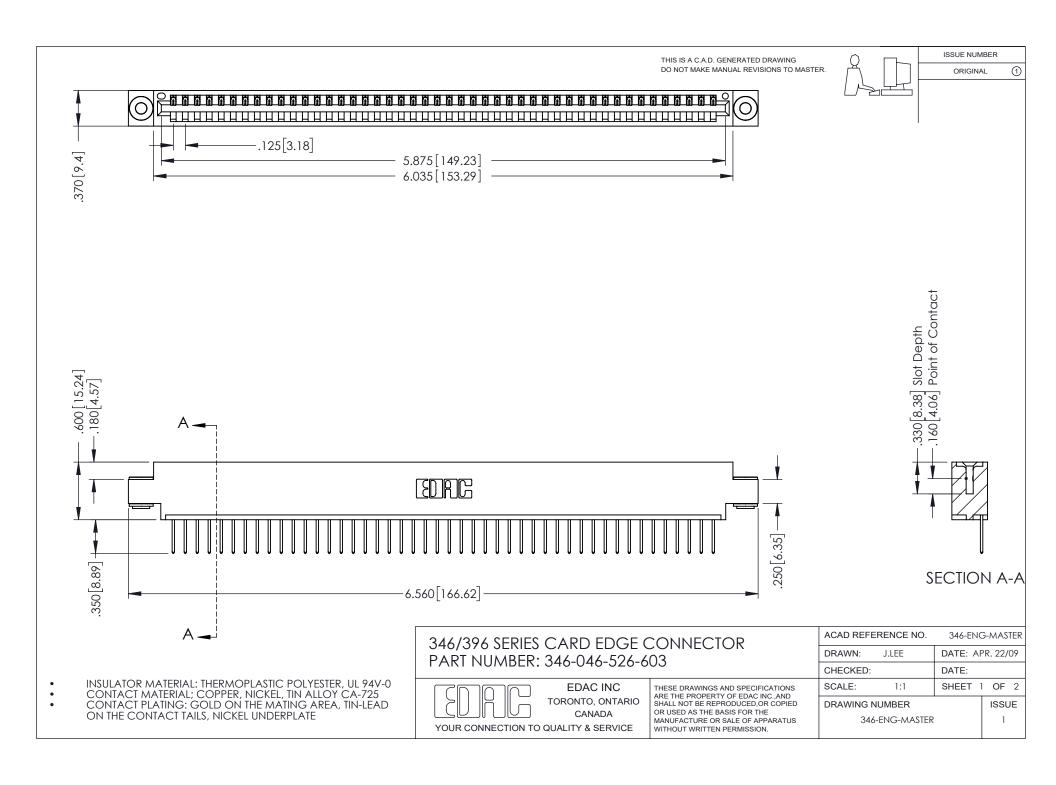

## **Contact Code 556**

INSULATOR MATERIAL: THERMOPLASTIC POLYESTER, UL 94V-0 CONTACT MATERIAL; COPPER, NICKEL, TIN ALLOY CA-725 CONTACT PLATING: GOLD ON THE MATING AREA, TIN-LEAD

ON THE CONTACT TAILS, NICKEL UNDERPLATE

## 346/396 SERIES CARD EDGE CONNECTOR CONTACT CODE 555,556,558,559,560 DIMENSIONS

YOUR CONNECTION TO QUALITY & SERVICE

**EDAC INC** TORONTO, ONTARIO CANADA

THESE DRAWINGS AND SPECIFICATIONS ARE THE PROPERTY OF EDAC INC.,AND SHALL NOT BE REPRODUCED, OR COPIED OR USED AS THE BASIS FOR THE MANUFACTURE OR SALE OF APPARATUS WITHOUT WRITTEN PERMISSION.