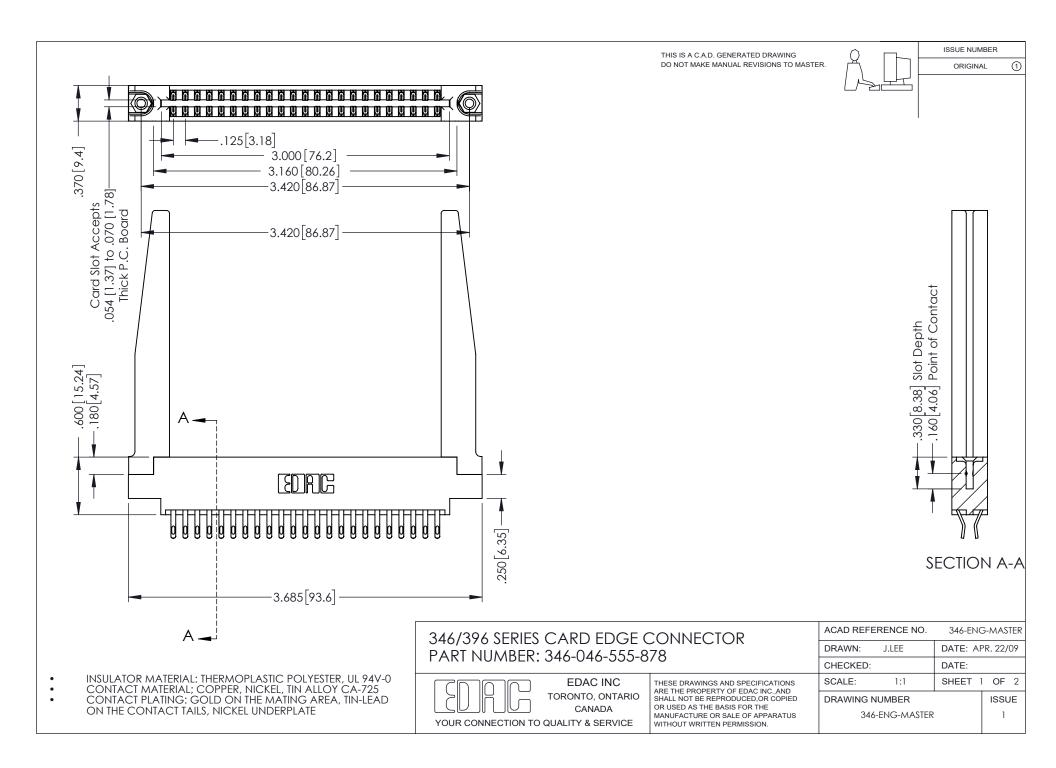

## **Contact Code 556**

INSULATOR MATERIAL: THERMOPLASTIC POLYESTER, UL 94V-0 CONTACT MATERIAL; COPPER, NICKEL, TIN ALLOY CA-725 CONTACT PLATING: GOLD ON THE MATING AREA, TIN-LEAD

ON THE CONTACT TAILS, NICKEL UNDERPLATE

## 346/396 SERIES CARD EDGE CONNECTOR CONTACT CODE 555,556,558,559,560 DIMENSIONS

YOUR CONNECTION TO QUALITY & SERVICE

**EDAC INC** TORONTO, ONTARIO CANADA

THESE DRAWINGS AND SPECIFICATIONS ARE THE PROPERTY OF EDAC INC.,AND SHALL NOT BE REPRODUCED, OR COPIED OR USED AS THE BASIS FOR THE MANUFACTURE OR SALE OF APPARATUS WITHOUT WRITTEN PERMISSION.