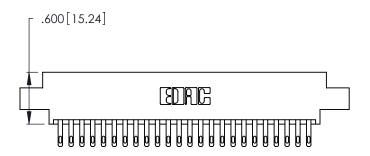

Card Slot Accepts .054 [1.37] to .070 [1.78] Thick P.C. Board

.330 [8.38] Card Slot .160 [4.07] Point of Contact ISSUE NUMBER ORIGINAL 1

346/396 SERIES CARD EDGE CONNECTOR PART NUMBER: 346-048-500-807

YOUR CONNECTION TO QUALITY & SERVICE