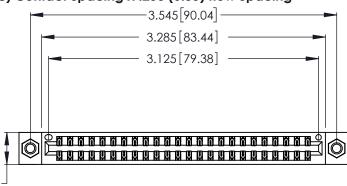

Contact Dimensions: 500-Wire Hole .050x.025 (1.27x0.64) - Tail LG. =.260 (6.60) .125 (3.18) Contact Spacing x .250 (6.35) Row Spacing

.370 [9.4]

THIS IS A C.A.D. GENERATED DRAWING DO NOT MAKE MANUAL REVISIONS TO MASTER.

Card Slot Accepts .054 [1.37] to .070 [1.78] Thick P.C. Board

.330 [8.38] Card Slot .160 [4.07] Point of Contact ISSUE NUMBER ORIGINAL 1

346/396 SERIES CARD EDGE CONNECTOR PART NUMBER: 346-048-500-807

YOUR CONNECTION TO QUALITY & SERVICE