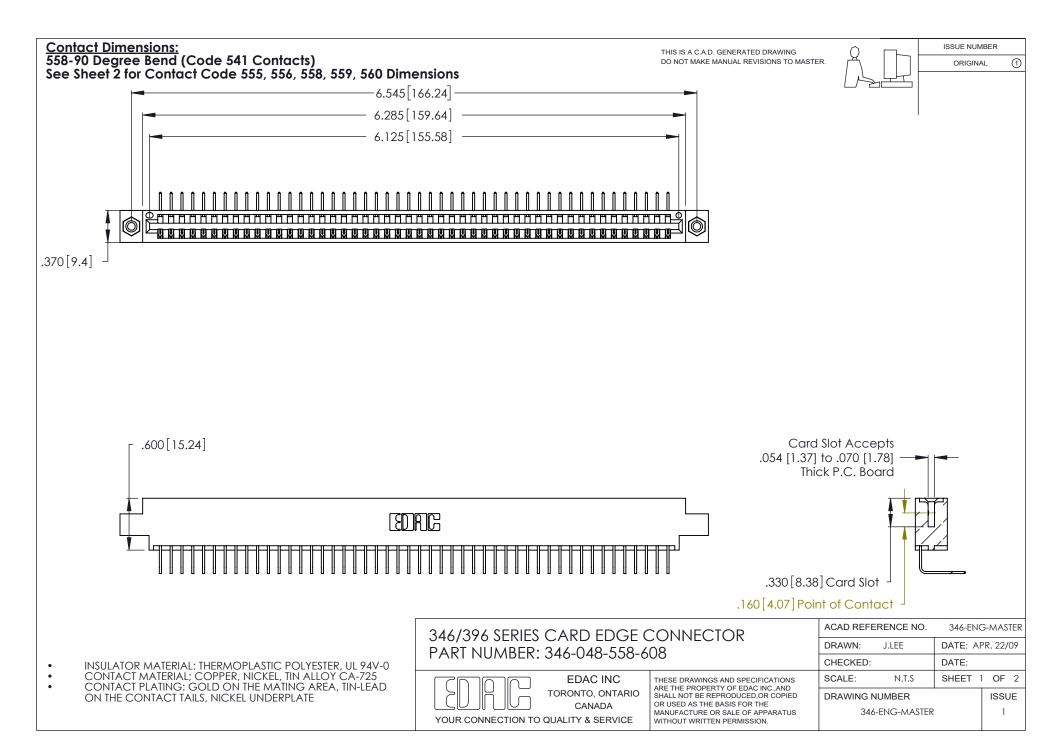

THIS IS A C.A.D. GENERATED DRAWING DO NOT MAKE MANUAL REVISIONS TO MASTER.

ISSUE NUMBER

ORIGINAL

1

**Contact Code 555** 

Contact Code 556

**Contact Code 558** 

**Contact Code 559** 

Contact Code 560

INSULATOR MATERIAL: THERMOPLASTIC POLYESTER, UL 94V-0 CONTACT MATERIAL; COPPER, NICKEL, TIN ALLOY CA-725 CONTACT PLATING: GOLD ON THE MATING AREA, TIN-LEAD

ON THE CONTACT TAILS, NICKEL UNDERPLATE

346/396 SERIES CARD EDGE CONNECTOR CONTACT CODE 555,556,558,559,560 DIMENSIONS

YOUR CONNECTION TO QUALITY & SERVICE

**EDAC INC** TORONTO, ONTARIO CANADA

THESE DRAWINGS AND SPECIFICATIONS ARE THE PROPERTY OF EDAC INC.,AND SHALL NOT BE REPRODUCED, OR COPIED OR USED AS THE BASIS FOR THE MANUFACTURE OR SALE OF APPARATUS WITHOUT WRITTEN PERMISSION.