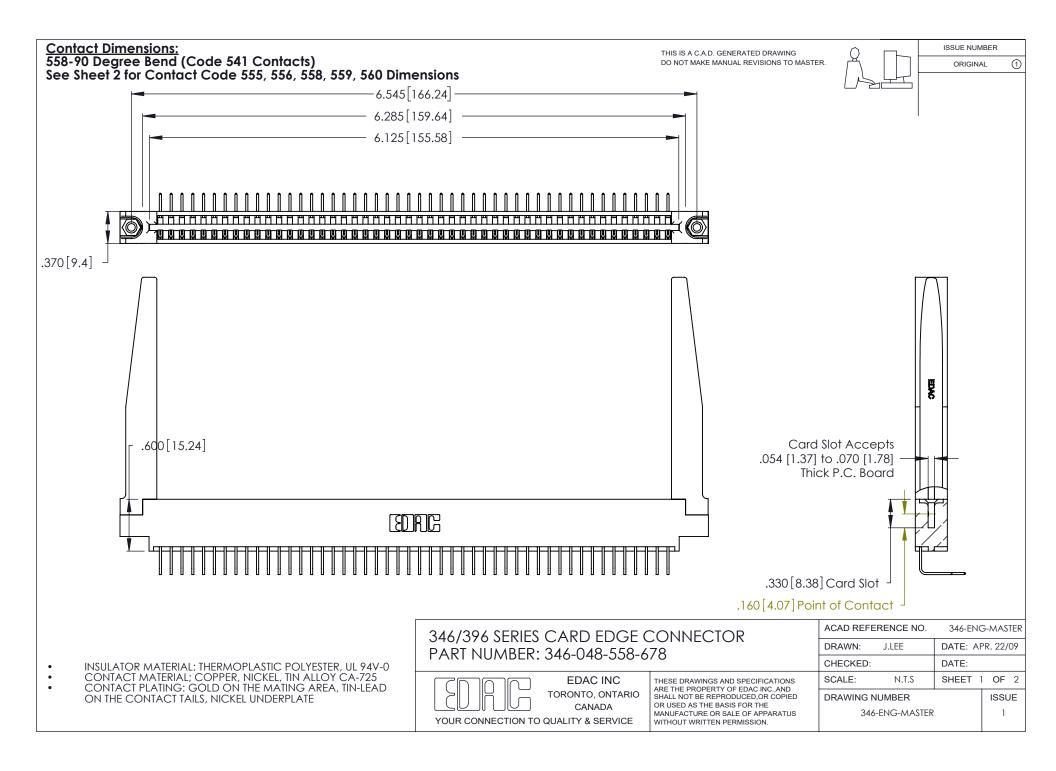

THIS IS A C.A.D. GENERATED DRAWING DO NOT MAKE MANUAL REVISIONS TO MASTER.

ISSUE NUMBER

ORIGINAL

1

**Contact Code 555** 

Contact Code 556

**Contact Code 558** 

**Contact Code 559** 

Contact Code 560

INSULATOR MATERIAL: THERMOPLASTIC POLYESTER, UL 94V-0 CONTACT MATERIAL; COPPER, NICKEL, TIN ALLOY CA-725 CONTACT PLATING: GOLD ON THE MATING AREA, TIN-LEAD

ON THE CONTACT TAILS, NICKEL UNDERPLATE