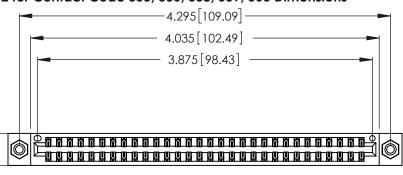

<u>Contact Dimensions:</u>
555-Extender Board Bend (Code 500 Contacts)
See Sheet 2 for Contact Code 555, 556, 558, 559, 560 Dimensions

.370 [9.4]

THIS IS A C.A.D. GENERATED DRAWING DO NOT MAKE MANUAL REVISIONS TO MASTER.

346/396 SERIES CARD EDGE CONNECTOR CONTACT CODE 555,556,558,559,560 DIMENSIONS

YOUR CONNECTION TO QUALITY & SERVICE

**EDAC INC** TORONTO, ONTARIO CANADA

THESE DRAWINGS AND SPECIFICATIONS ARE THE PROPERTY OF EDAC INC.,AND SHALL NOT BE REPRODUCED, OR COPIED OR USED AS THE BASIS FOR THE MANUFACTURE OR SALE OF APPARATUS WITHOUT WRITTEN PERMISSION.