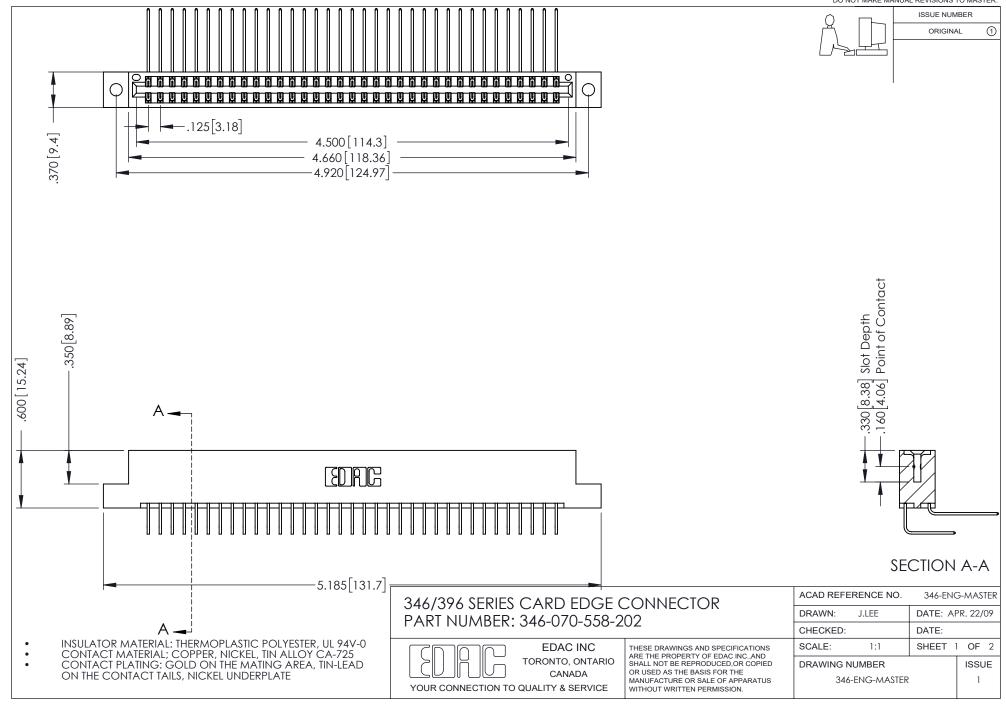

## **Contact Code 556**

INSULATOR MATERIAL: THERMOPLASTIC POLYESTER, UL 94V-0 CONTACT MATERIAL; COPPER, NICKEL, TIN ALLOY CA-725 CONTACT PLATING: GOLD ON THE MATING AREA, TIN-LEAD

ON THE CONTACT TAILS, NICKEL UNDERPLATE

## 346/396 SERIES CARD EDGE CONNECTOR CONTACT CODE 555,556,558,559,560 DIMENSIONS

YOUR CONNECTION TO QUALITY & SERVICE

**EDAC INC** TORONTO, ONTARIO CANADA

THESE DRAWINGS AND SPECIFICATIONS ARE THE PROPERTY OF EDAC INC.,AND SHALL NOT BE REPRODUCED, OR COPIED OR USED AS THE BASIS FOR THE MANUFACTURE OR SALE OF APPARATUS WITHOUT WRITTEN PERMISSION.