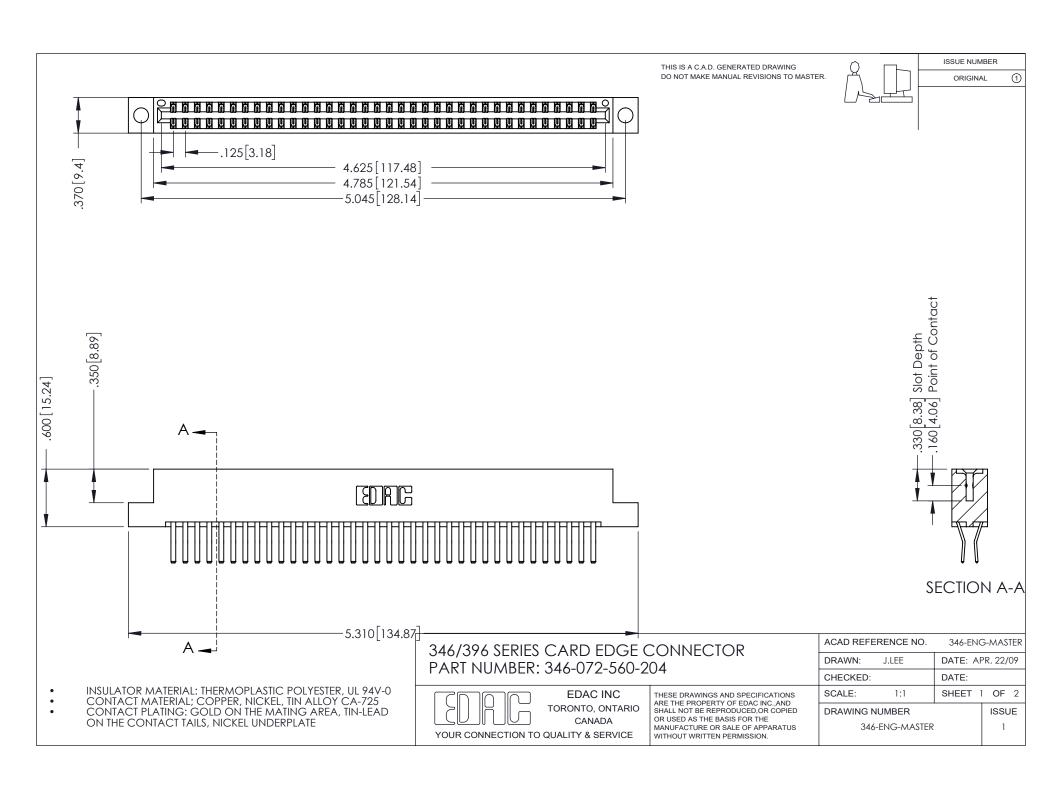

ISSUE NUMBER ORIGINAL 1

## **Contact Code 556**

INSULATOR MATERIAL: THERMOPLASTIC POLYESTER, UL 94V-0 CONTACT MATERIAL; COPPER, NICKEL, TIN ALLOY CA-725 CONTACT PLATING: GOLD ON THE MATING AREA, TIN-LEAD

ON THE CONTACT TAILS, NICKEL UNDERPLATE

## 346/396 SERIES CARD EDGE CONNECTOR CONTACT CODE 555,556,558,559,560 DIMENSIONS

YOUR CONNECTION TO QUALITY & SERVICE

**EDAC INC** TORONTO, ONTARIO CANADA

THESE DRAWINGS AND SPECIFICATIONS ARE THE PROPERTY OF EDAC INC.,AND SHALL NOT BE REPRODUCED, OR COPIED OR USED AS THE BASIS FOR THE MANUFACTURE OR SALE OF APPARATUS WITHOUT WRITTEN PERMISSION.

|  | ACAD REFERENCE NO. | 346-ENG-MASTER   |
|--|--------------------|------------------|
|  | DRAWN: J.LEE       | DATE: APR. 22/09 |
|  | CHECKED:           | DATE:            |
|  | SCALE: 1:1         | SHEET 2 OF 2     |
|  | DRAWING NUMBER     | ISSUE            |
|  | 346-ENG-MASTER     | 1                |