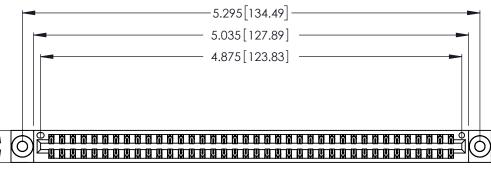

CONTACT PLATING: GOLD ON THE MATING AREA, TIN-LEAD ON THE CONTACT TAILS, NICKEL UNDERPLATE

| 346/396 SERIES CARD EDGE CONNECTOR |
|------------------------------------|
| PART NUMBER: 346-076-556-203       |