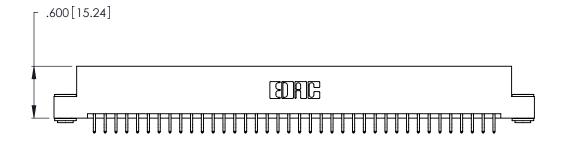

Card Slot Accepts .054 [1.37] to .070 [1.78] Thick P.C. Board .330 [8.38] Card Slot .160 [4.07] Point of Contact

INSULATOR MATERIAL: THERMOPLASTIC POLYESTER, UL 94V-0 CONTACT MATERIAL; COPPER, NICKEL, TIN\_ALLOY CA-725