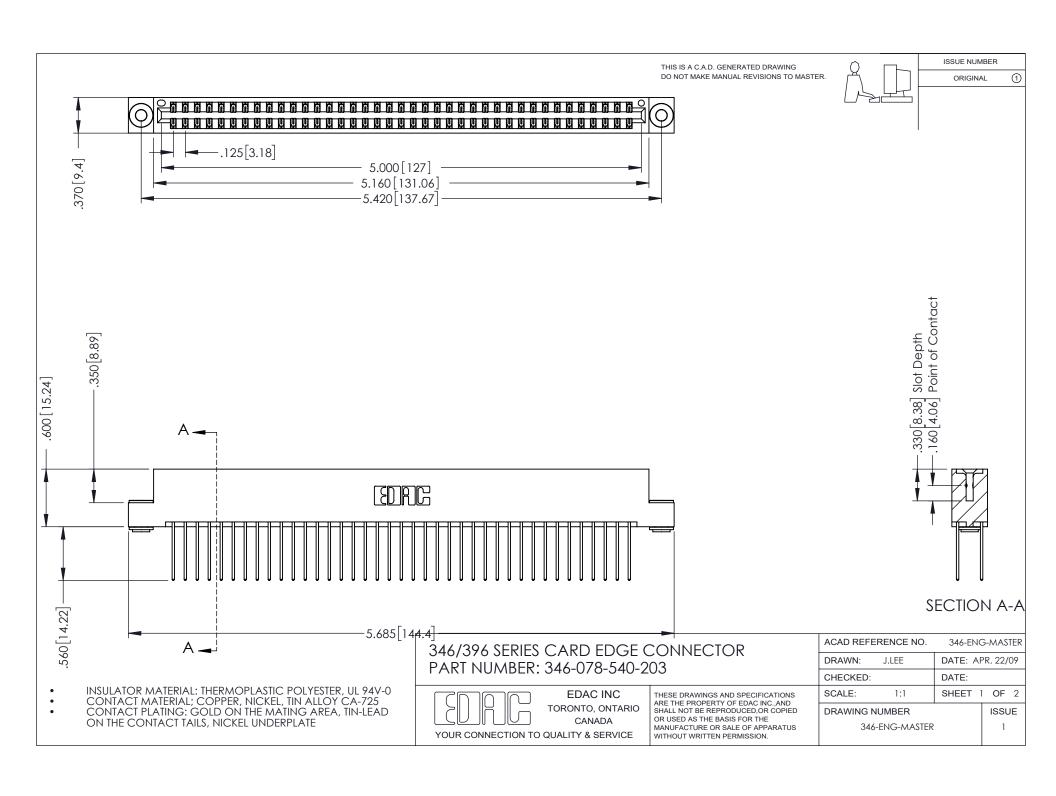

## **Contact Code 556**

INSULATOR MATERIAL: THERMOPLASTIC POLYESTER, UL 94V-0 CONTACT MATERIAL; COPPER, NICKEL, TIN ALLOY CA-725 CONTACT PLATING: GOLD ON THE MATING AREA, TIN-LEAD

ON THE CONTACT TAILS, NICKEL UNDERPLATE

## 346/396 SERIES CARD EDGE CONNECTOR CONTACT CODE 555,556,558,559,560 DIMENSIONS

YOUR CONNECTION TO QUALITY & SERVICE

**EDAC INC** TORONTO, ONTARIO CANADA

THESE DRAWINGS AND SPECIFICATIONS ARE THE PROPERTY OF EDAC INC.,AND SHALL NOT BE REPRODUCED, OR COPIED OR USED AS THE BASIS FOR THE MANUFACTURE OR SALE OF APPARATUS WITHOUT WRITTEN PERMISSION.