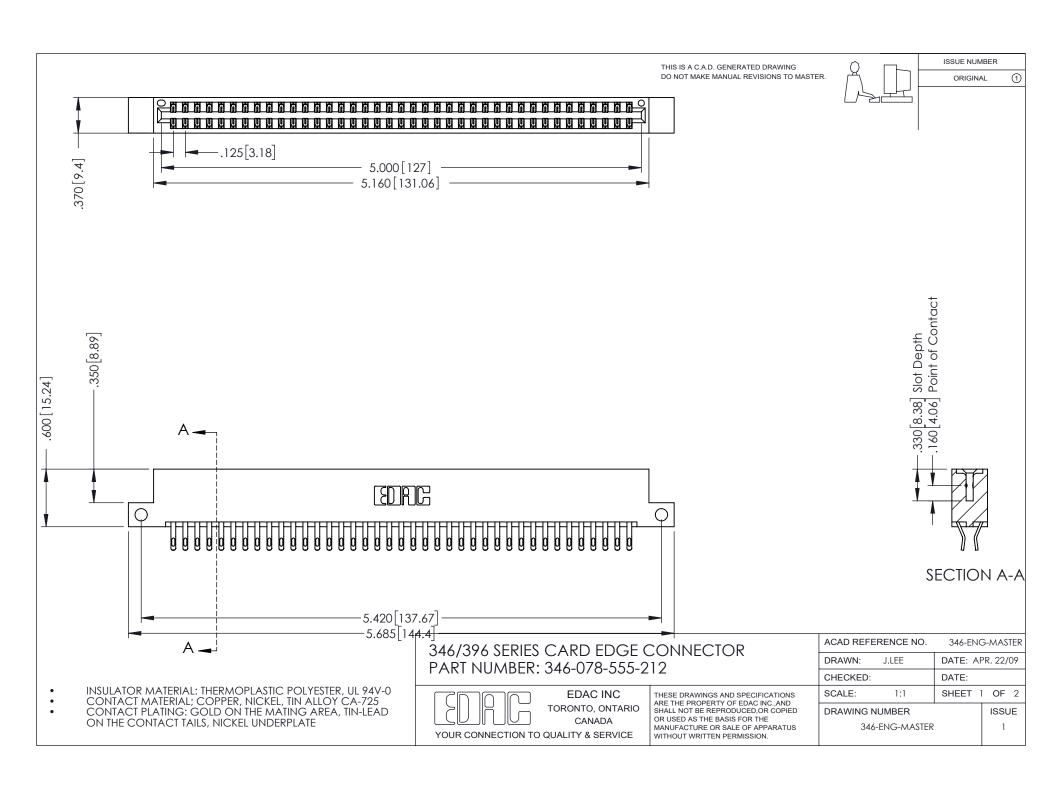

ISSUE NUMBER ORIGINAL 1

## **Contact Code 556**

INSULATOR MATERIAL: THERMOPLASTIC POLYESTER, UL 94V-0 CONTACT MATERIAL; COPPER, NICKEL, TIN ALLOY CA-725 CONTACT PLATING: GOLD ON THE MATING AREA, TIN-LEAD

ON THE CONTACT TAILS, NICKEL UNDERPLATE

## 346/396 SERIES CARD EDGE CONNECTOR CONTACT CODE 555,556,558,559,560 DIMENSIONS

YOUR CONNECTION TO QUALITY & SERVICE

**EDAC INC** TORONTO, ONTARIO CANADA

THESE DRAWINGS AND SPECIFICATIONS ARE THE PROPERTY OF EDAC INC.,AND SHALL NOT BE REPRODUCED, OR COPIED OR USED AS THE BASIS FOR THE MANUFACTURE OR SALE OF APPARATUS WITHOUT WRITTEN PERMISSION.