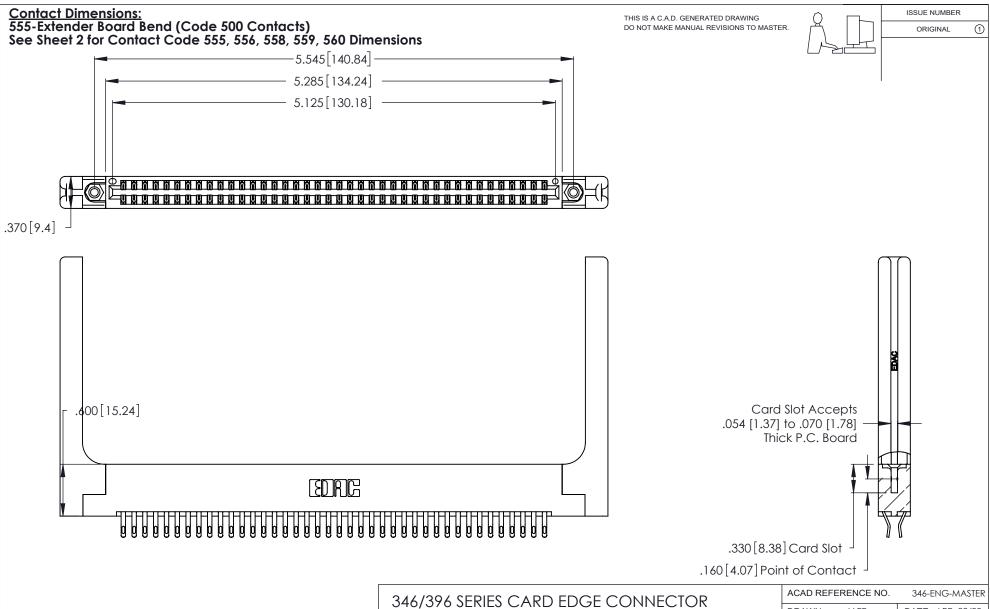

| ACAD REFERENCE NO. | 346-ENG-MASTER   |
|--------------------|------------------|
| DRAWN: J.LEE       | DATE: APR. 22/09 |
| CHECKED:           | DATE:            |
| SCALE: N.T.S       | SHEET 1 OF 2     |
| DRAWING NUMBER     | ISSUE            |
| 346-ENG-MASTER     | 1                |

THIS IS A C.A.D. GENERATED DRAWING DO NOT MAKE MANUAL REVISIONS TO MASTER.

ISSUE NUMBER

ORIGINAL

1

**Contact Code 555** 

Contact Code 556

**Contact Code 558** 

**Contact Code 559** 