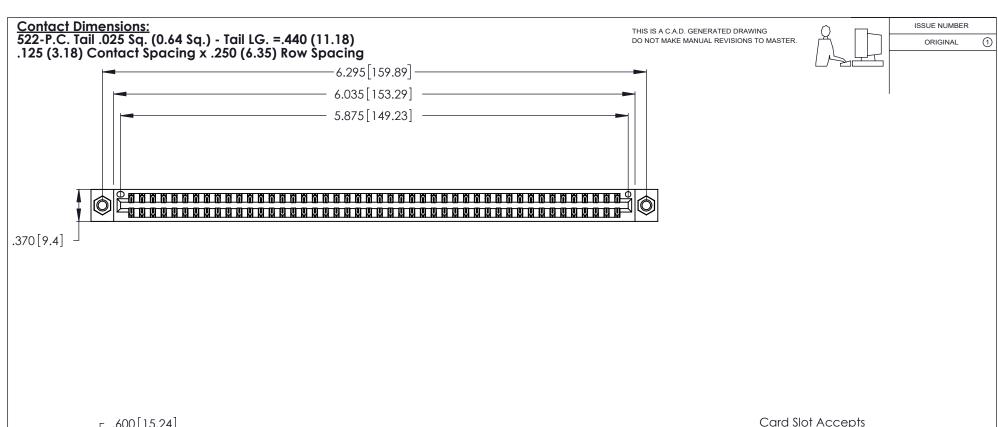

Card Slot Accepts .054 [1.37] to .070 [1.78] Thick P.C. Board .330 [8.38] Card Slot .160 [4.07] Point of Contact

INSULATOR MATERIAL: THERMOPLASTIC POLYESTER, UL 94V-0 CONTACT MATERIAL; COPPER, NICKEL, TIN ALLOY CA-725

CONTACT PLATING: GOLD ON THE MATING AREA, TIN-LEAD ON THE CONTACT TAILS, NICKEL UNDERPLATE

346/396 SERIES CARD EDGE CONNECTOR PART NUMBER: 346-092-522-807

YOUR CONNECTION TO QUALITY & SERVICE

**EDAC INC** TORONTO, ONTARIO CANADA

THESE DRAWINGS AND SPECIFICATIONS ARE THE PROPERTY OF EDAC INC.,AND SHALL NOT BE REPRODUCED, OR COPIED OR USED AS THE BASIS FOR THE MANUFACTURE OR SALE OF APPARATUS WITHOUT WRITTEN PERMISSION.

| ACAD REFERENCE NO. |       | 346-ENG-MASTE    | R |
|--------------------|-------|------------------|---|
| DRAWN:             | J.LEE | DATE: APR. 22/09 | ) |
| CHECKED:           |       | DATE:            |   |
| SCALE:             | N.T.S | SHEET 1 OF 2     | 2 |
| DRAWING N          | ISSUE |                  |   |
| 346                | 1     |                  |   |

THIS IS A C.A.D. GENERATED DRAWING DO NOT MAKE MANUAL REVISIONS TO MASTER.

ISSUE NUMBER

ORIGINAL

1

**Contact Code 555** 

Contact Code 556

**Contact Code 558** 

**Contact Code 559** 