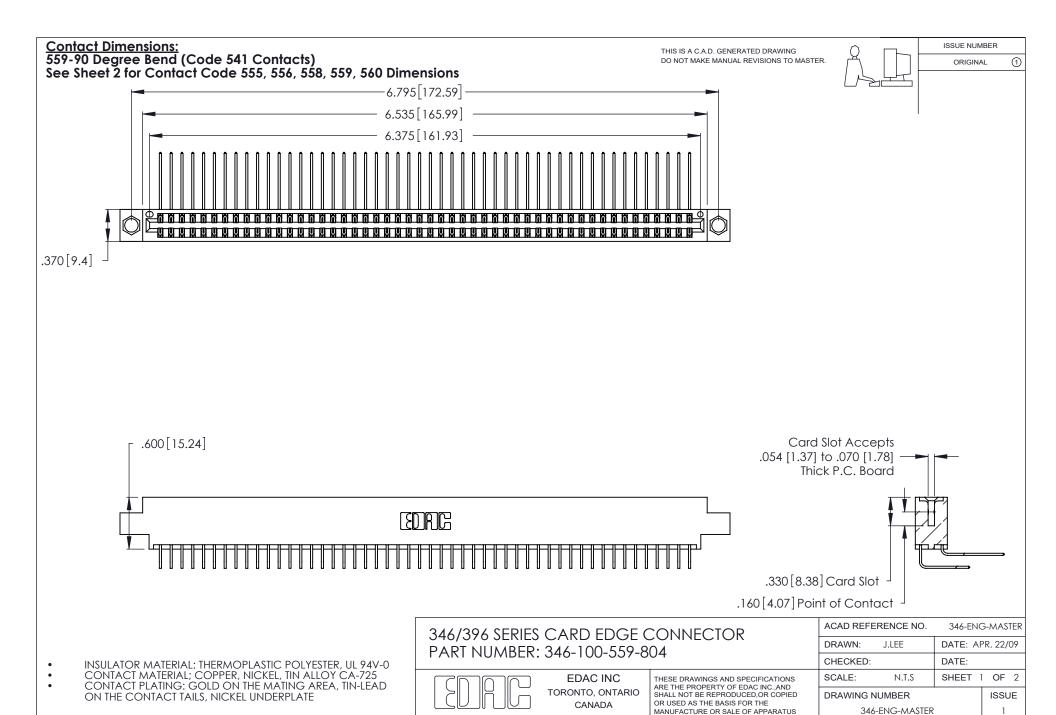

YOUR CONNECTION TO QUALITY & SERVICE

WITHOUT WRITTEN PERMISSION.

THIS IS A C.A.D. GENERATED DRAWING DO NOT MAKE MANUAL REVISIONS TO MASTER.

ISSUE NUMBER

ORIGINAL

1

**Contact Code 555** 

Contact Code 556

**Contact Code 558** 

**Contact Code 559** 

Contact Code 560

INSULATOR MATERIAL: THERMOPLASTIC POLYESTER, UL 94V-0 CONTACT MATERIAL; COPPER, NICKEL, TIN ALLOY CA-725 CONTACT PLATING: GOLD ON THE MATING AREA, TIN-LEAD

ON THE CONTACT TAILS, NICKEL UNDERPLATE

346/396 SERIES CARD EDGE CONNECTOR CONTACT CODE 555,556,558,559,560 DIMENSIONS

YOUR CONNECTION TO QUALITY & SERVICE

**EDAC INC** TORONTO, ONTARIO CANADA

THESE DRAWINGS AND SPECIFICATIONS ARE THE PROPERTY OF EDAC INC.,AND SHALL NOT BE REPRODUCED, OR COPIED OR USED AS THE BASIS FOR THE MANUFACTURE OR SALE OF APPARATUS WITHOUT WRITTEN PERMISSION.