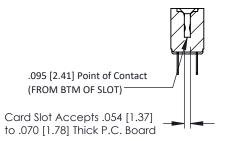

Mounting Option Contact Detail

.128 (3.25) Dia. Side Mounting Holes PC Tail .046x.013(1.17x0.33) - Tail LG=.213(5.41) .156 [3.96] Contact Spacing x .200 [5.08] Row Spacing

THIS IS A C.A.D. GENERATED DRAWING DO NOT MAKE MANUAL REVISIONS TO MAS