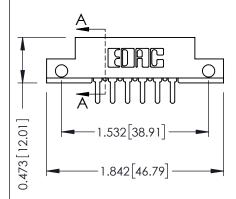

## SECTION A-A

307 ENG MASTER
DATE: AUG. 11/09

SHEET 1 OF 3

J.LEE

307 Assembly

NTS

| 307 / 357 Card Edge Connector<br>Part Number: 357-012-520-212 |                   |                                                                   | A  |
|---------------------------------------------------------------|-------------------|-------------------------------------------------------------------|----|
|                                                               |                   |                                                                   | DF |
|                                                               |                   |                                                                   | С  |
|                                                               | EDAC INC          | THESE DRAWINGS AND SPECIFICATIONS ARE THE PROPERTY OF EDAC INCAND | S  |
|                                                               | TORONTO, ONTARIO  | SHALL NOT BE REPRODUCED,OR COPIED OR USED AS THE BASIS FOR THE    | DF |
| YOUR CONNECTION TO                                            | QUALITY & SERVICE | MANUFACTURE OR SALE OF APPARATUS                                  | ĺ  |