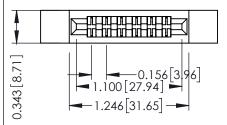

Mounting Option Contact Detail

.128 (3.25) Dia. Side Mounting Holes PC Tail .046x.013(1.17x0.33) - Tail LG=.213(5.41) .156 [3.96] Contact Spacing x .200 [5.08] Row Spacing

THIS IS A C.A.D. GENERATED DRAWING DO NOT MAKE MANUAL REVISIONS TO MAS