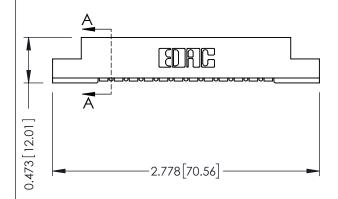

## **See Accompanying Pages for:**

- **Contact Bend Details**
- **Mounting Options**

SECTION A-A

307 ENG MASTER DATE: AUG. 11/09

SHEET 1 OF 3

| 307 / 357 Card Edge Connector<br>Part Number: 357-012-554-108 |                                                                       | ACAD REFERENCE NO. |   |
|---------------------------------------------------------------|-----------------------------------------------------------------------|--------------------|---|
|                                                               |                                                                       | DRAWN: J.LEE       | D |
|                                                               |                                                                       | CHECKED:           | D |
| COOO EDAC INC                                                 | ARE THE REARESTY OF EDAG INC AND                                      | SCALE: NTS         | S |
| TORONTO, ONI                                                  | TARIO SHALL NOT BE REPRODUCED, OR COPIED OR USED AS THE BASIS FOR THE | DRAWING NUMBER     |   |
| YOUR CONNECTION TO QUALITY & SE                               | MANUFACTURE OR SALE OF APPARATUS ERVICE WITHOUT WRITTEN PERMISSION.   | 307 Assembly       | / |