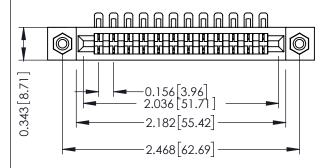

**Mounting Option** #4-40 Unified Threaded Inserts **Contact Detail** 

90 Degree Bend (Code 501 Contacts)

.156 [3.96] Contact Spacing x .200 [5.08] Row Spacing