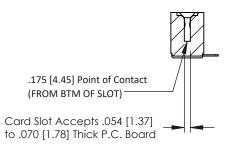

**Mounting Option** #4-40 Unified Threaded Inserts **Contact Detail** 

90 Degree Bend (Code 501 Contacts)

.156 [3.96] Contact Spacing x .200 [5.08] Row Spacing





## **See Accompanying Pages for:**

- **Contact Bend Details**
- **Mounting Options**

SECTION A-A

307 ENG MASTER DATE: AUG. 11/09

SHEET 1 OF 3



| 307 / 357 Card Edge Connector<br>Part Number: 357-012-554-108 |                                                                       | ACAD REFERENCE NO. |   |
|---------------------------------------------------------------|-----------------------------------------------------------------------|--------------------|---|
|                                                               |                                                                       | DRAWN: J.LEE       | D |
|                                                               |                                                                       | CHECKED:           | D |
| COOO EDAC INC                                                 | ARE THE REARESTY OF EDAG INC AND                                      | SCALE: N