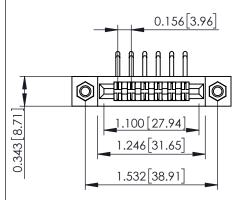

## **Mounting Option** M3-0.5 Metric Threaded Inserts

**Contact Detail** 

90 Degree Bend (Code 422 and 440 Contacts) .156 [3.96] Contact Spacing x .200 [5.08] Row Spacing