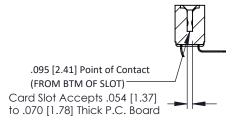

## **Mounting Option** M3-0.5 Metric Threaded Inserts

**Contact Detail** 

90 Degree Bend (Code 422 and 440 Contacts) .156 [3.96] Contact Spacing x .200 [5.08] Row Spacing