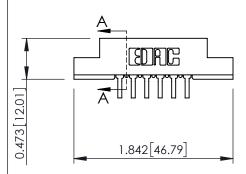

## **See Accompanying Pages for:**

- **Contact Bend Details**
- **Mounting Options**

SECTION A-A

| 307 / 357 Card Edge Connector<br>Part Number: 357-012-559-207 |                                                                                                                                                                                                 | ACAD REFERENCE NO. 307 ENG MASTER |              |          |          |
|---------------------------------------------------------------|-------------------------------------------------------------------------------------------------------------------------------------------------------------------------------------------------|-----------------------------------|--------------|----------|----------|
|                                                               |                                                                                                                                                                                                 | DRAWN:                            | J.LEE        | DATE: AU | G. 11/09 |
|                                                               |                                                                                                                                                                                                 | CHECKED:                          |              | DATE:    |          |
| TORONTO, ONTARIO                                              | THESE DRAWINGS AND SPECIFICATIONS ARE THE PROPERTY OF EDAC INC.,AND SHALL NOT BE REPRODUCED,OR COPIED OR USED AS THE BASIS FOR THE MANUFACTURE OR SALE OF APPARATUS WITHOUT WRITTEN PERMISSION. | SCALE:                            | NTS          | SHEET    | 1 OF 3   |
|                                                               |                                                                                                                                                                                                 | DRAWING                           | NUMBER       |          | ISSUE    |
|                                                               |                                                                                                                                                                                                 | 3                                 | 307 Assembly |          | 1        |