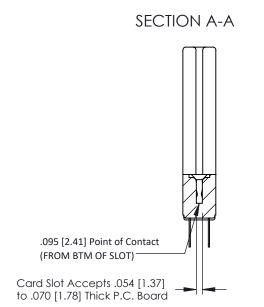

Mounting Option
In-Line Card Guides

**Contact Detail** 

Wire Hole .087x.013(2.21x0.33) - Tail LG .282(7.16) .156 [3.96] Contact Spacing x .200 [5.08] Row Spacing THIS IS A C.A.D. GENERATED DRAWING DO NOT MAKE MANUAL REVISIONS TO MAS ER.