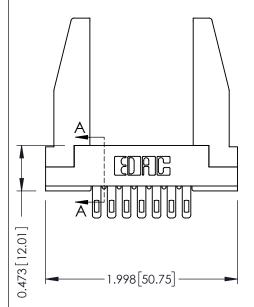

Mounting Option
In-Line Card Guides

**Contact Detail** 

Wire Hole .087x.013(2.21x0.33) - Tail LG .282(7.16) .156 [3.96] Contact Spacing x .200 [5.08] Row Spacing THIS IS A C.A.D. GENERATED DRAWING DO NOT MAKE MANUAL REVISIONS TO MAS ER.