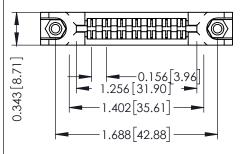

Mounting Option
In-Line Card Guides

**Contact Detail** 

Wire Hole .087x.013(2.21x0.33) - Tail LG .282(7.16) .156 [3.96] Contact Spacing x .200 [5.08] Row Spacing THIS IS A C.A.D. GENERATED DRAWING DO NOT MAKE MANUAL REVISIONS TO MAS ER.