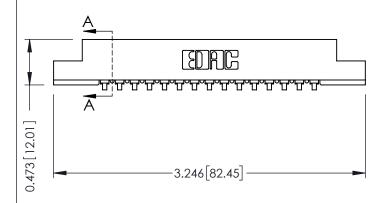

## **See Accompanying Pages for:**

- **Contact Bend Details**
- **Mounting Options**

307 / 357 Card Edge Connector Part Number: 357-015-457-108

**EDAC INC** TORONTO, ONTARIO CANADA

THESE DRAWINGS AND SPECIFICATIONS ARE THE PROPERTY OF EDAC INC.,AND SHALL NOT BE REPRODUCED,OR COPIED OR USED AS THE BASIS FOR THE MANUFACTURE OR SALE OF APPARATUS WITHOUT WRITTEN PERMISSION.