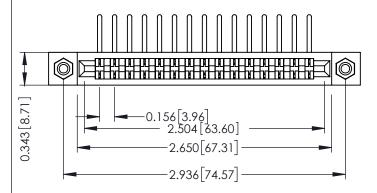

## **See Accompanying Pages for:**

- **Contact Bend Details**
- **Mounting Options**

307 / 357 Card Edge Connector Part Number: 357-015-457-108

**EDAC INC** TORONTO, ONTARIO CANADA

THESE DRAWINGS AND SPECIFICATIONS ARE THE PROPERTY OF EDAC INC.,AND SHALL NOT BE REPRODUCED,OR COPIED OR USED AS THE BASIS FOR THE MANUFACTURE OR SALE OF APPARATUS WITHOUT WRITTEN PERMISSION.