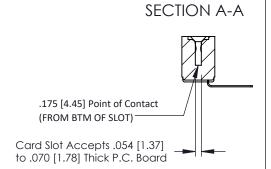

## **See Accompanying Pages for:**

- **Contact Bend Details**
- **Mounting Options**

307 / 357 Card Edge Connector Part Number: 357-015-457-108

**EDAC INC** TORONTO, ONTARIO CANADA

THESE DRAWINGS AND SPECIFICATIONS ARE THE PROPERTY OF EDAC INC.,AND SHALL NOT BE REPRODUCED,OR COPIED OR USED AS THE BASIS FOR THE MANUFACTURE OR SALE OF APPARATUS WITHOUT WRITTEN PERMISSION.