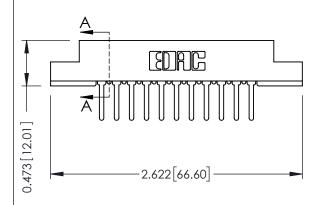

## SECTION A-A

307 ENG MASTER DATE: AUG. 11/09

SHEET 1 OF 3

| 307 / 357 Card Edge Connector<br>Part Number: 357-022-522-208 |                                                                                                                                                                                                 | ACAD REFERENCE NO. |             |   |
|---------------------------------------------------------------|-------------------------------------------------------------------------------------------------------------------------------------------------------------------------------------------------|--------------------|-------------|---|
|                                                               |                                                                                                                                                                                                 | DRAWN:             | J.LEE       | D |
|                                                               |                                                                                                                                                                                                 | CHECKED:           |             | D |
| TORONTO, ONTARIO CANADA                                       | THESE DRAWINGS AND SPECIFICATIONS ARE THE PROPERTY OF EDAC INC.,AND SHALL NOT BE REPRODUCED,OR COPIED OR USED AS THE BASIS FOR THE MANUFACTURE OR SALE OF APPARATUS WITHOUT WRITTEN PERMISSION. | SCALE:             | NTS         | S |
|                                                               |                                                                                                                                                                                                 | DRAWING            | NUMBER      |   |
|                                                               |                                                                                                                                                                                                 | 3                  | 07 Assembly |   |