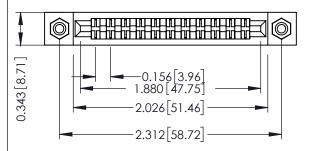

## SECTION A-A

307 ENG MASTER DATE: AUG. 11/09

SHEET 1 OF 3

| 307 / 357 Card Edge Connector<br>Part Number: 357-022-522-208 |                                                                                                                                                                                                 | ACAD REFERENCE NO. |             |   |
|---------------------------------------------------------------|-------------------------------------------------------------------------------------------------------------------------------------------------------------------------------------------------|--------------------|-------------|---|
|                                                               |                                                                                                                                                                                                 | DRAWN:             | J.LEE       | D |
|                                                               |                                                                                                                                                                                                 | CHECKED:           |             | D |
| TORONTO, ONTARIO CANADA                                       | THESE DRAWINGS AND SPECIFICATIONS ARE THE PROPERTY OF EDAC INC.,AND SHALL NOT BE REPRODUCED,OR COPIED OR USED AS THE BASIS FOR THE MANUFACTURE OR SALE OF APPARATUS WITHOUT WRITTEN PERMISSION. | SCALE:             | NTS         | S |
|                                                               |                                                                                                                                                                                                 | DRAWING            | NUMBER      |   |
|                                                               |                                                                                                                                                                                                 | 3                  | 07 Assembly |   |