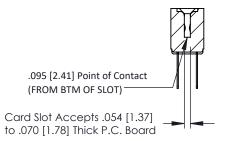

**Mounting Option** #4-40 Unified Threaded Inserts **Contact Detail** 

PC Tail .046x.013(1.17x0.33) - Tail LG=.358(9.09) .156 [3.96] Contact Spacing x .200 [5.08] Row Spacing