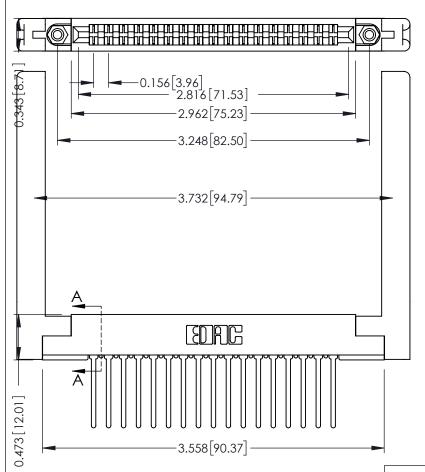

**Mounting Option** .344 (8.74) Offset Card Guides **Contact Detail** 

Wire Wrap .046x.013(1.17x0.33) - Tail LG=.708(17.98) .156 [3.96] Contact Spacing x .200 [5.08] Row Spacing

SECTION A-A

.095 [2.41] Point of Contact (FROM BTM OF SLOT)

Card Slot Accepts .054 [1.37] to .070 [1.78] Thick P.C. Board

**See Accompanying Pages for:** 

- **Contact Bend Details**
- **Mounting Options**

307 / 357 Card Edge Connector Part Number: 357-034-440-268