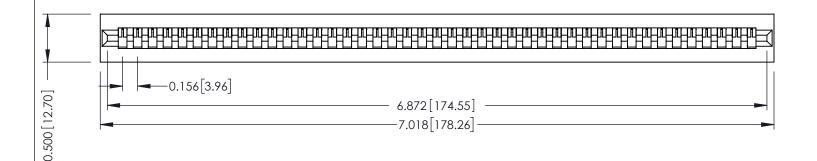

**Mounting Option** No Mounting Lugs **Contact Detail** 

Wire Wrap .046x.013(1.17x0.33) - Tail LG=.708(17.98) .156 [3.96] Contact Spacing x .200 [5.08] Row Spacing

1

**SECTION A-A** 

.175 [4.45] Point of Contact (FROM BTM OF SLOT)

Card Slot Accepts .054 [1.37] to .070 [1.78] Thick P.C. Board

**See Accompanying Pages for:** 

- **Contact Bend Details**
- **Mounting Options**

307 / 357 Card Edge Connector Part Number: 357-043-545-101