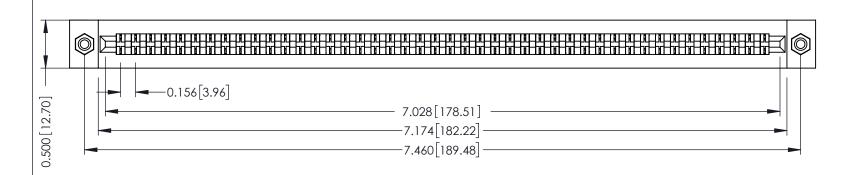

**Mounting Option** #4-40 Unified Threaded Inserts **Contact Detail** 

PC Tail .046x.014(1.17x0.36) - Tail LG=.213(5.41) .156 [3.96] Contact Spacing x .200 [5.08] Row Spacing

THIS IS A C.A.D. GENERATED DRAWING DO NOT MAKE MANUAL REVISIONS TO MASTER.