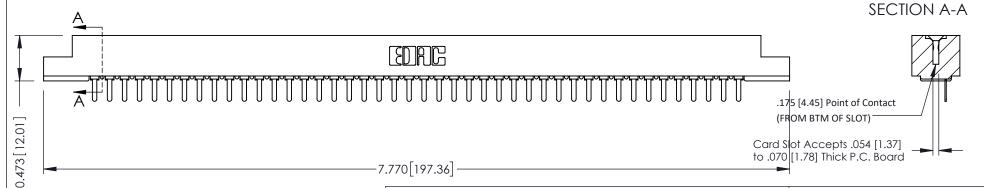

**Mounting Option** #4-40 Unified Threaded Inserts **Contact Detail** 

PC Tail .046x.014(1.17x0.36) - Tail LG=.213(5.41) .156 [3.96] Contact Spacing x .200 [5.08] Row Spacing

THIS IS A C.A.D. GENERATED DRAWING DO NOT MAKE MANUAL REVISIONS TO MASTER.