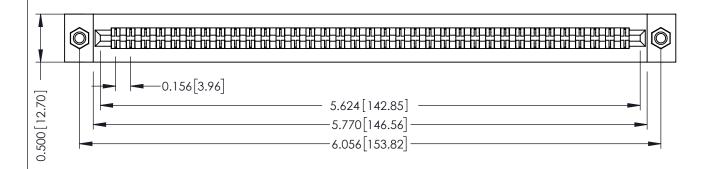

**Mounting Option** M3-0.5 Metric Threaded Inserts **Contact Detail** 

Extender Board Bend (Code 400 Contacts) .156 [3.96] Contact Spacing x .200 [5.08] Row Spacing

THIS IS A C.A.D. GENERATED DRAWING DO NOT MAKE MANUAL REVISIONS TO MASTER.