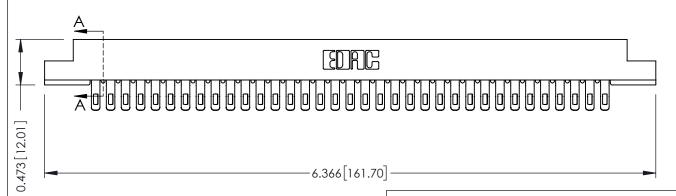

## **SECTION A-A**

**See Accompanying Pages for:** 

- **Contact Bend Details**
- **Mounting Options**

307 / 357 Card Edge Connector Part Number: 357-070-455-207

**EDAC INC** TORONTO, ONTARIO CANADA

THESE DRAWINGS AND SPECIFICATIONS ARE THE PROPERTY OF EDAC INC.,AND SHALL NOT BE REPRODUCED, OR COPIED OR USED AS THE BASIS FOR THE MANUFACTURE OR SALE OF APPARATUS WITHOUT WRITTEN PERMISSION.