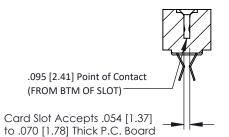

**Mounting Option** M3-0.5 Metric Threaded Inserts **Contact Detail** 

Extender Board Bend (Code 400 Contacts) .156 [3.96] Contact Spacing x .200 [5.08] Row Spacing

THIS IS A C.A.D. GENERATED DRAWING DO NOT MAKE MANUAL REVISIONS TO MASTER.