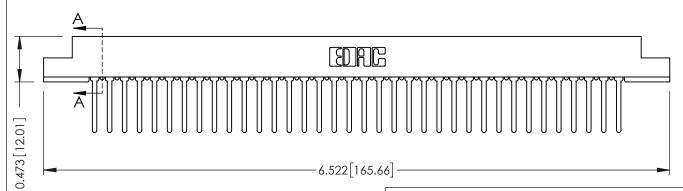

## **SECTION A-A**

**See Accompanying Pages for:** 

- **Contact Bend Details**
- **Mounting Options**

307 / 357 Card Edge Connector Part Number: 357-072-442-208

**EDAC INC** TORONTO, ONTARIO CANADA

THESE DRAWINGS AND SPECIFICATIONS ARE THE PROPERTY OF EDAC INC.,AND SHALL NOT BE REPRODUCED,OR COPIED OR USED AS THE BASIS FOR THE MANUFACTURE OR SALE OF APPARATUS WITHOUT WRITTEN PERMISSION.