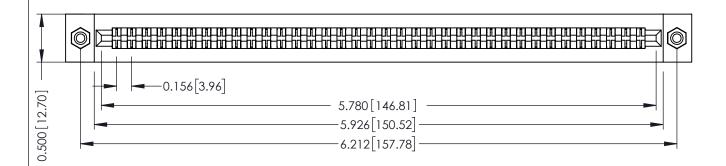

**Mounting Option** #4-40 Unified Threaded Inserts **Contact Detail** 

Wire Wrap .046x.013(1.17x0.33) - Tail LG=.520(13.21) .156 [3.96] Contact Spacing x .200 [5.08] Row Spacing

THIS IS A C.A.D. GENERATED DRAWING DO NOT MAKE MANUAL REVISIONS TO MASTER.