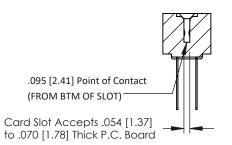

**Mounting Option** #4-40 Unified Threaded Inserts **Contact Detail** 

Wire Wrap .046x.013(1.17x0.33) - Tail LG=.520(13.21) .156 [3.96] Contact Spacing x .200 [5.08] Row Spacing

THIS IS A C.A.D. GENERATED DRAWING DO NOT MAKE MANUAL REVISIONS TO MASTER.