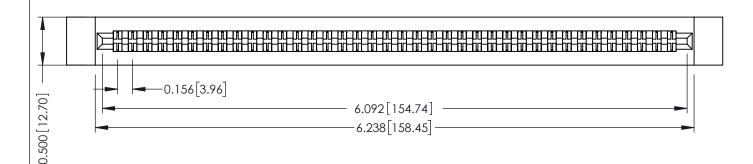

**Mounting Option Contact Detail** 

.128 (3.25) Dia. Side Mounting Holes PC Tail .023x.013(0.58x0.33) - Tail LG=.213(5.41)

.156 [3.96] Contact Spacing x .200 [5.08] Row Spacing

ISSUE NUMBER

ORIGINAL