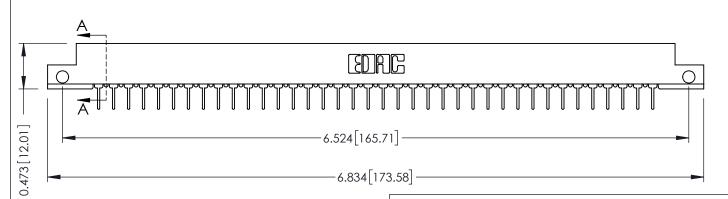

## **SECTION A-A**

**See Accompanying Pages for:** 

- **Contact Bend Details**
- **Mounting Options**

307 / 357 Card Edge Connector Part Number: 357-076-424-212

YOUR CONNECTION TO QUALITY & SERVICE

**EDAC INC** TORONTO, ONTARIO CANADA