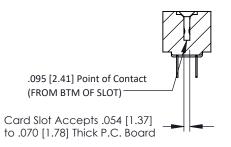

## **SECTION A-A**

**See Accompanying Pages for:** 

- **Contact Bend Details**
- **Mounting Options**

307 / 357 Card Edge Connector Part Number: 357-076-424-212

YOUR CONNECTION TO QUALITY & SERVICE

**EDAC INC** TORONTO, ONTARIO CANADA