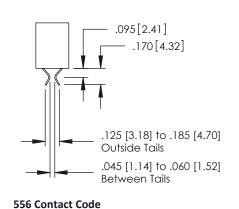

379 Assembly

379 Series Card Edge Connector Contact Bend Detail

YOUR CONNECTION TO QUALITY & SERVICE

CANADA

|         | ACAD REFERENCE N | . 379 ENG MASTER |
|---------|------------------|------------------|
|         | DRAWN: J.LEE     | DATE: OCT. 14/09 |
|         | CHECKED:         | DATE:            |
| D<br>ED | SCALE: NTS       | SHEET 2 OF 3     |
|         | DRAWING NUMBER   | ISSUE            |