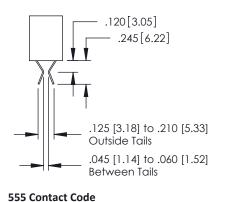

379 Assembly

379 Series Card Edge Connector Contact Bend Detail

YOUR CONNECTION TO QUALITY & SERVICE

CANADA

|         | ACAD REFERENCE N | . 379 ENG MASTER |
|---------|------------------|------------------|
|         | DRAWN: J.LEE     | DATE: OCT. 14/09 |
|         | CHECKED:         | DATE:            |
| D<br>ED | SCALE: NTS       | SHEET 2 OF 3     |
|         | DRAWING NUMBER   | ISSUE            |