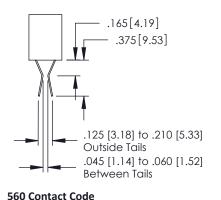

379 Assembly

379 Series Card Edge Connector Contact Bend Detail

YOUR CONNECTION TO QUALITY & SERVICE

CANADA

|         | ACAD REFERENCE N | . 379 ENG MASTER |
|---------|------------------|------------------|
|         | DRAWN: J.LEE     | DATE: OCT. 14/09 |
|         | CHECKED:         | DATE:            |
| D<br>ED | SCALE: NTS       | SHEET 2 OF 3     |
|         | DRAWING NUMBER   | ISSUE            |