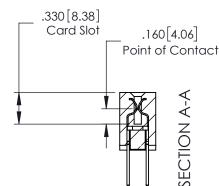

## **Mounting Option Contact Detail** 523-P.C. Tail .025 Sq.(0.64 Sq.) - Tail LG=.390(9.91) 08-#4-40 Unified Threaded Inserts .150 [3.81] Contact Spacing x .200 [5.08] Row Spacing .375 [9.53] Card Slot Accepts .054 [1.37] to .070 (1.78) Thick P.C. Board .150[3.81] 4.940 [125.48] 5.100 [129.54] -5.410[137.41]-