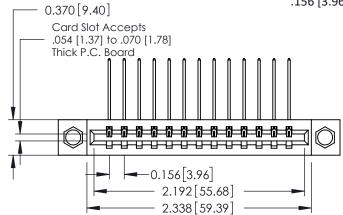

## **See Accompanying Pages for:**

- **Contact Bend Details**
- **Mounting Options**

| 337 / 387 Series Card Edge Connector |
|--------------------------------------|
| Part Number: 387-013-559-608         |