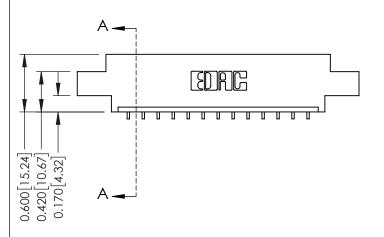

**Mounting Option** 

08-#4-40 Unified Threaded Inserts

**Contact Detail** 

559-90 Degree Bend (Code 541 Contacts) .156 [3.96] Contact Spacing x .200 [5.08] Row Spacing THIS IS A C.A.D. GENERATED DRAWING DO NOT MAKE MANUAL REVISIONS TO MASTER.