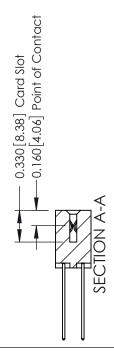

ISSUE NUMBER

ORIGINAL

1

| 337 / 387 Series Card Edge                                            | ACAD REFERENCE NO.                                                                                                                                                                               | 337 ENG MASTER |                  |               |
|-----------------------------------------------------------------------|--------------------------------------------------------------------------------------------------------------------------------------------------------------------------------------------------|----------------|------------------|---------------|
| Contact Bend Detail                                                   |                                                                                                                                                                                                  | DRAWN: J.LEE   | DATE: OCT. 06/09 |               |
|                                                                       |                                                                                                                                                                                                  | CHECKED:       | DATE:            |               |
| EDAC INC TORONTO, ONTARIO CANADA YOUR CONNECTION TO QUALITY & SERVICE | THESE DRAWINGS AND SPECIFICATIONS ARE THE PROPERTY OF EDAC INC.,AND SHALL NOT BE REPRODUCED, OR COPIED OR USED AS THE BASIS FOR THE MANUFACTURE OR SALE OF APPARATUS WITHOUT WRITTEN PERMISSION. | SCALE: NTS     | SHEET            | 2 <b>OF</b> 3 |
|                                                                       |                                                                                                                                                                                                  | DRAWING NUMBER |                  | ISSUE         |
|                                                                       |                                                                                                                                                                                                  | 337 Assembly   |                  | 1             |