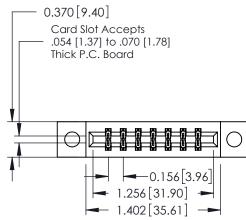

## **See Accompanying Pages for:**

- **Contact Bend Details**
- **Mounting Options**

| 337 / 387 Series Card Edge Connector |
|--------------------------------------|
| Part Number: 387-014-541-804         |