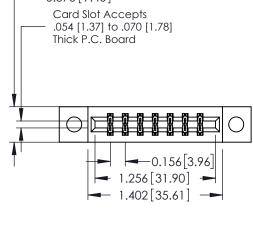

## **Mounting Option**

04-.156 (3.96) Dia. Mounting Holes

## **See Accompanying Pages for:**

- **Contact Bend Details**
- **Mounting Options**

| 337 / 387 Series Card Edge Connector |
|--------------------------------------|
| Part Number: 387-014-541-804         |