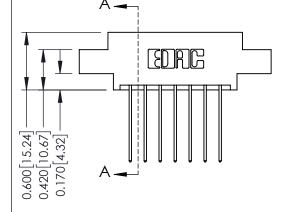

## **See Accompanying Pages for:**

- **Contact Bend Details**
- **Mounting Options**

| 337 / 387 Series Card Edge Connector |
|--------------------------------------|
| Part Number: 387-014-541-804         |