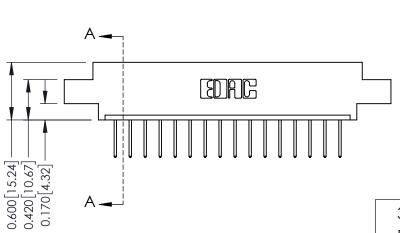

337 / 387 Series Card Edge Connector Part Number: 387-016-523-604

**EDAC INC** TORONTO, ONTARIO CANADA

THESE DRAWINGS AND SPECIFICATIONS ARE THE PROPERTY OF EDAC INC., AND SHALL NOT BE REPRODUCED, OR COPIED OR USED AS THE BASIS FOR THE MANUFACTURE OR SALE OF APPARATUS WITHOUT WRITTEN PERMISSION.

| ACAD REFERENCE NO. | REFERENCE NO. 337 ENG MASTER |  |  |
|--------------------|------------------------------|--|--|
| DRAWN: J.LEE       | DATE: OCT. 06/09             |  |  |
| CHECKED:           | DATE:                        |  |  |
| SCALE: NTS         | SHEET 1 OF 3                 |  |  |
| DRAWING NUMBER     | ISSUE                        |  |  |
| 337 Assembly       | 1                            |  |  |