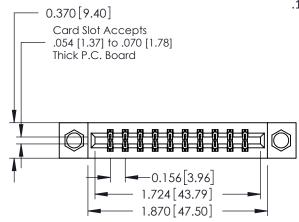

## **See Accompanying Pages for:**

- **Contact Bend Details**
- **Mounting Options**

| 337 / 387 Series Card Edge Connector |
|--------------------------------------|
| Part Number: 387-020-540-808         |