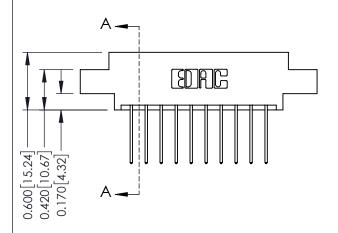

## **Mounting Option**

08-#4-40 Unified Threaded Inserts

**Contact Detail** 

540-Wire Wrap .025 Sq.(0.64 Sq.) - Tail LG=.560(14.22) .156 [3.96] Contact Spacing x .200 [5.08] Row Spacing

THIS IS A C.A.D. GENERATED DRAWING DO NOT MAKE MANUAL REVISIONS TO MASTER.