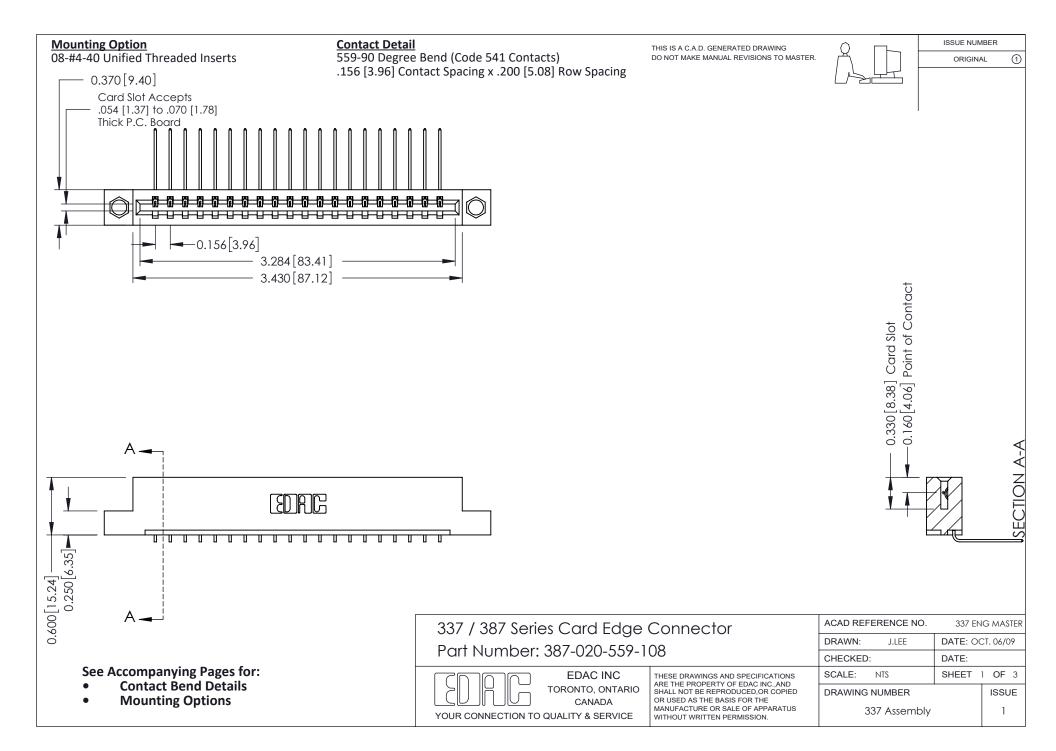

ISSUE NUMBER

ORIGINAL

1

| 337 / 387 Series Card Edge Connector<br>Contact Bend Detail           |                                                                                                                                                                                                  | ACAD REFERENCE NO. 337 E |                  | G MASTER      |
|-----------------------------------------------------------------------|--------------------------------------------------------------------------------------------------------------------------------------------------------------------------------------------------|--------------------------|------------------|---------------|
|                                                                       |                                                                                                                                                                                                  | DRAWN: J.LEE             | DATE: OCT. 06/09 |               |
|                                                                       |                                                                                                                                                                                                  | CHECKED: DATE:           |                  |               |
| EDAC INC TORONTO, ONTARIO CANADA YOUR CONNECTION TO QUALITY & SERVICE | THESE DRAWINGS AND SPECIFICATIONS ARE THE PROPERTY OF EDAC INC.,AND SHALL NOT BE REPRODUCED, OR COPIED OR USED AS THE BASIS FOR THE MANUFACTURE OR SALE OF APPARATUS WITHOUT WRITTEN PERMISSION. | SCALE: NTS               | SHEET            | 2 <b>OF</b> 3 |
|                                                                       |                                                                                                                                                                                                  | DRAWING NUMBER           |                  | ISSUE         |
|                                                                       |                                                                                                                                                                                                  | 337 Assembly             |                  | 1             |