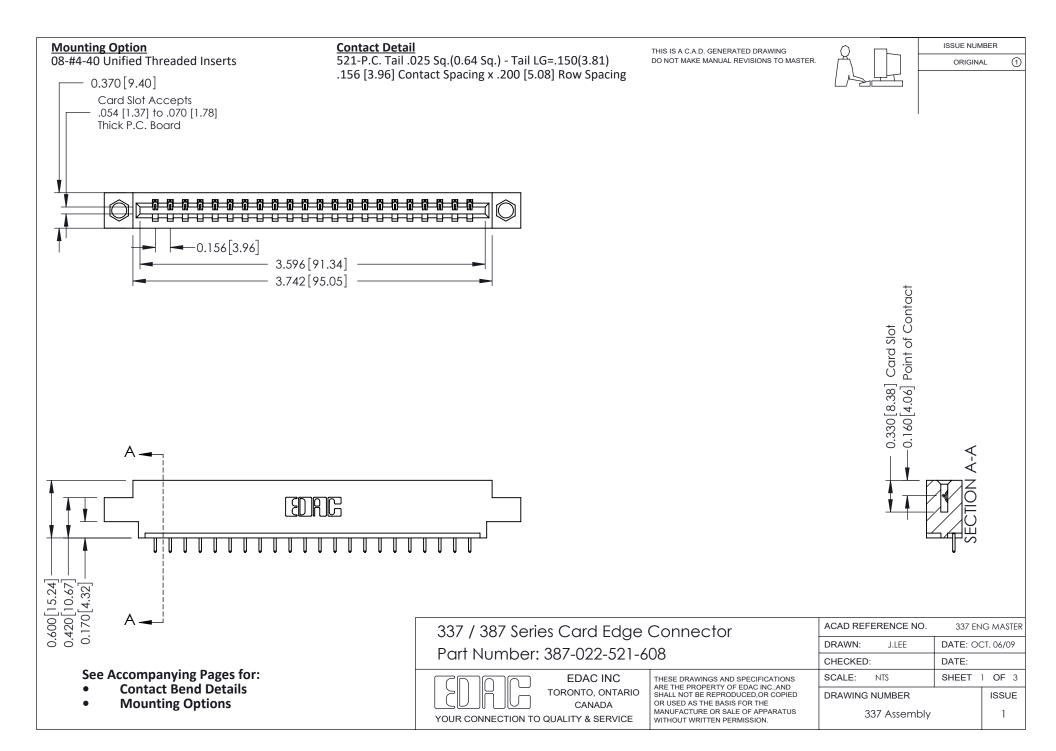

ISSUE NUMBER

ORIGINAL

1



| 337 / 387 Series Card Edge Connector<br>Contact Bend Detail           |                                                                                                                                                                                                  | ACAD REFERENCE NO. 337 E |                  | G MASTER      |
|-----------------------------------------------------------------------|--------------------------------------------------------------------------------------------------------------------------------------------------------------------------------------------------|--------------------------|------------------|---------------|
|                                                                       |