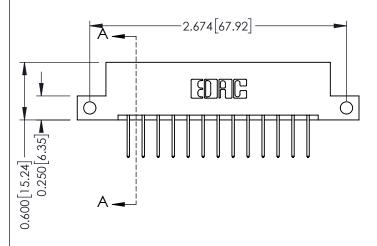

**Mounting Option** 

12-.128 (3.25) Dia. Side Mounting Holes

**Contact Detail** 

523-P.C. Tail .025 Sq.(0.64 Sq.) - Tail LG=.390(9.91) .156 [3.96] Contact Spacing x .200 [5.08] Row Spacing

THIS IS A C.A.D. GENERATED DRAWING DO NOT MAKE MANUAL REVISIONS TO MASTER.

ISSUE NUMBER

ORIGINAL

1

**See Accompanying Pages for:** 

- **Contact Bend Details**
- **Mounting Options**

| 337 / 387 Series Card Edge Connector |
|--------------------------------------|
| Part Number: 387-026-523-212         |