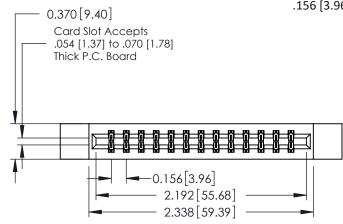

**Mounting Option** 

12-.128 (3.25) Dia. Side Mounting Holes

**Contact Detail** 

523-P.C. Tail .025 Sq.(0.64 Sq.) - Tail LG=.390(9.91) .156 [3.96] Contact Spacing x .200 [5.08] Row Spacing

THIS IS A C.A.D. GENERATED DRAWING DO NOT MAKE MANUAL REVISIONS TO MASTER.

ISSUE NUMBER

ORIGINAL

1

**See Accompanying Pages for:** 

- **Contact Bend Details**
- **Mounting Options**

| 337 / 387 Series Card Edge Connector |
|--------------------------------------|
| Part Number: 387-026-523-212         |