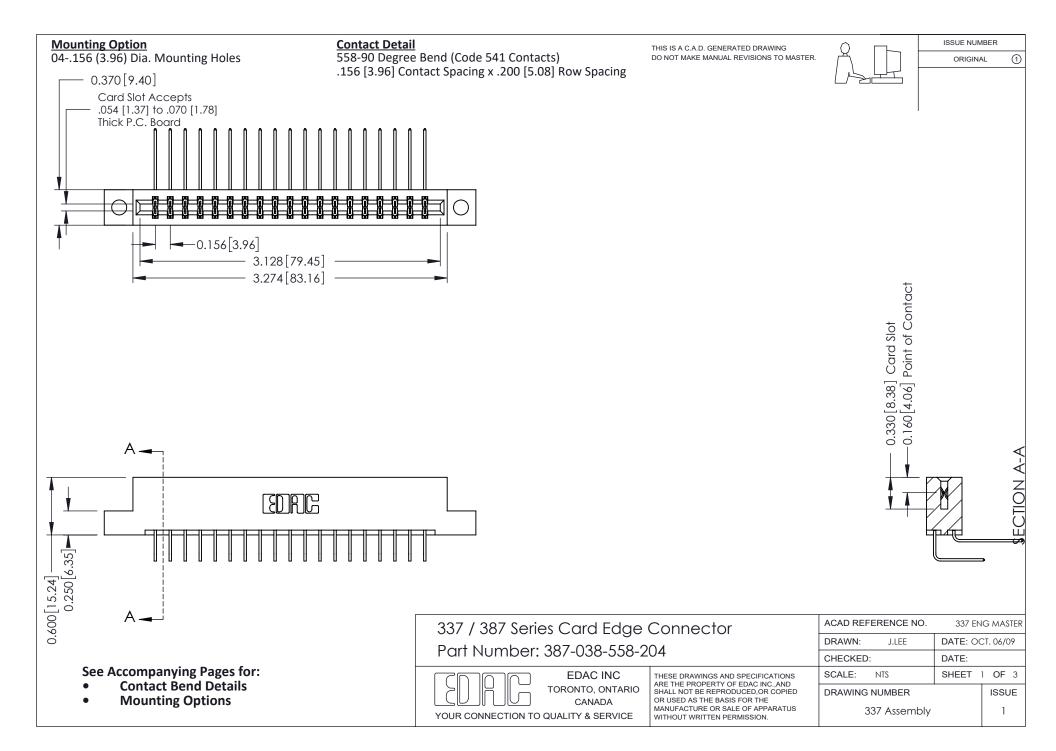

ISSUE NUMBER

ORIGINAL

1

| 337 / 387 Series Card Edge Connector<br>Contact Bend Detail           |                                                                                                                                                                                                  | ACAD REFERENCE NO. 337 E |                  | G MASTER      |
|-----------------------------------------------------------------------|--------------------------------------------------------------------------------------------------------------------------------------------------------------------------------------------------|--------------------------|------------------|---------------|
|                                                                       |                                                                                                                                                                                                  | DRAWN: J.LEE             | DATE: OCT. 06/09 |               |
|                                                                       |                                                                                                                                                                                                  | CHECKED: DATE:           |                  |               |
| EDAC INC TORONTO, ONTARIO CANADA YOUR CONNECTION TO QUALITY & SERVICE | THESE DRAWINGS AND SPECIFICATIONS ARE THE PROPERTY OF EDAC INC.,AND SHALL NOT BE REPRODUCED, OR COPIED OR USED AS THE BASIS FOR THE MANUFACTURE OR SALE OF APPARATUS WITHOUT WRITTEN PERMISSION. | SCALE: NTS               | SHEET            | 2 <b>OF</b> 3 |
|                                                                       |                                                                                                                                                                                                  | DRAWING NUMBER           |                  | ISSUE         |
|                                                                       |                                                                                                                                                                                                  | 337 Assembly             |                  | 1             |