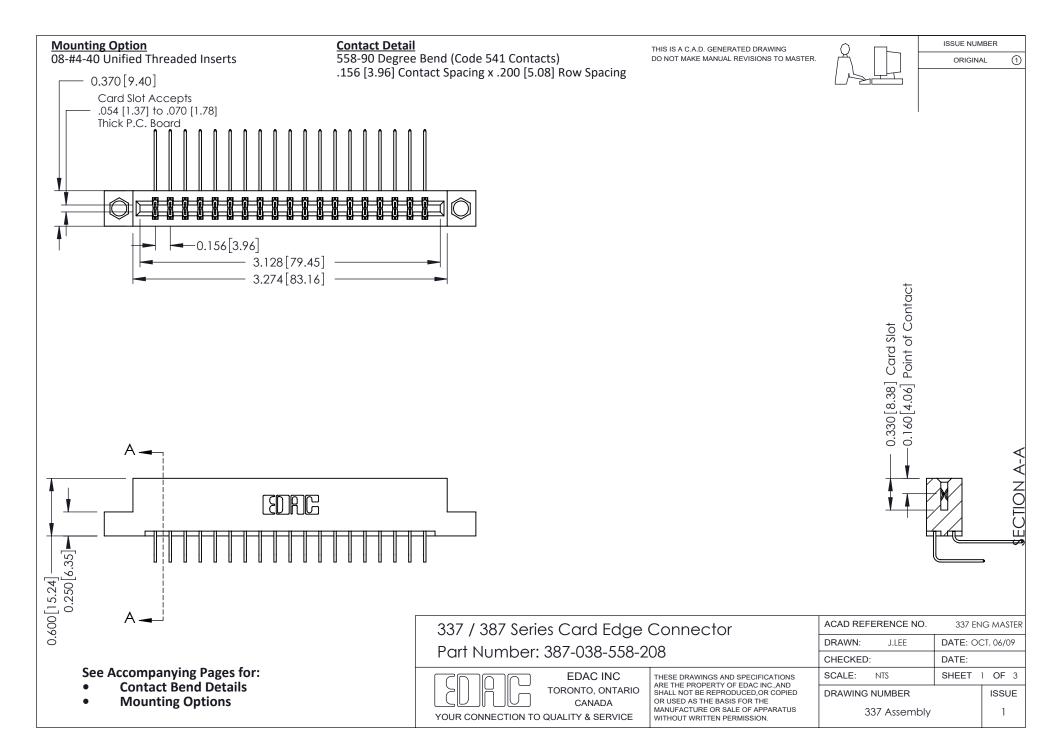

ISSUE NUMBER

ORIGINAL

1

| 337 / 387 Series Card Edge Connector<br>Contact Bend Detail           |                                                                                                                                                                                                  | ACAD REFERENCE NO. 337 E |                  | G MASTER      |
|-----------------------------------------------------------------------|--------------------------------------------------------------------------------------------------------------------------------------------------------------------------------------------------|--------------------------|------------------|---------------|
|                                                                       |                                                                                                                                                                                                  | DRAWN: J.LEE             | DATE: OCT. 06/09 |               |
|                                                                       |                                                                                                                                                                                                  | CHECKED: DATE:           |                  |               |
| EDAC INC TORONTO, ONTARIO CANADA YOUR CONNECTION TO QUALITY & SERVICE | THESE DRAWINGS AND SPECIFICATIONS ARE THE PROPERTY OF EDAC INC.,AND SHALL NOT BE REPRODUCED, OR COPIED OR USED AS THE BASIS FOR THE MANUFACTURE OR SALE OF APPARATUS WITHOUT WRITTEN PERMISSION. | SCALE: NTS               | SHEET            | 2 <b>OF</b> 3 |
|                                                                       |                                                                                                                                                                                                  | DRAWING NUMBER           |                  | ISSUE         |
|                                                                       |                                                                                                                                                                                                  | 337 Assembly             |                  | 1             |