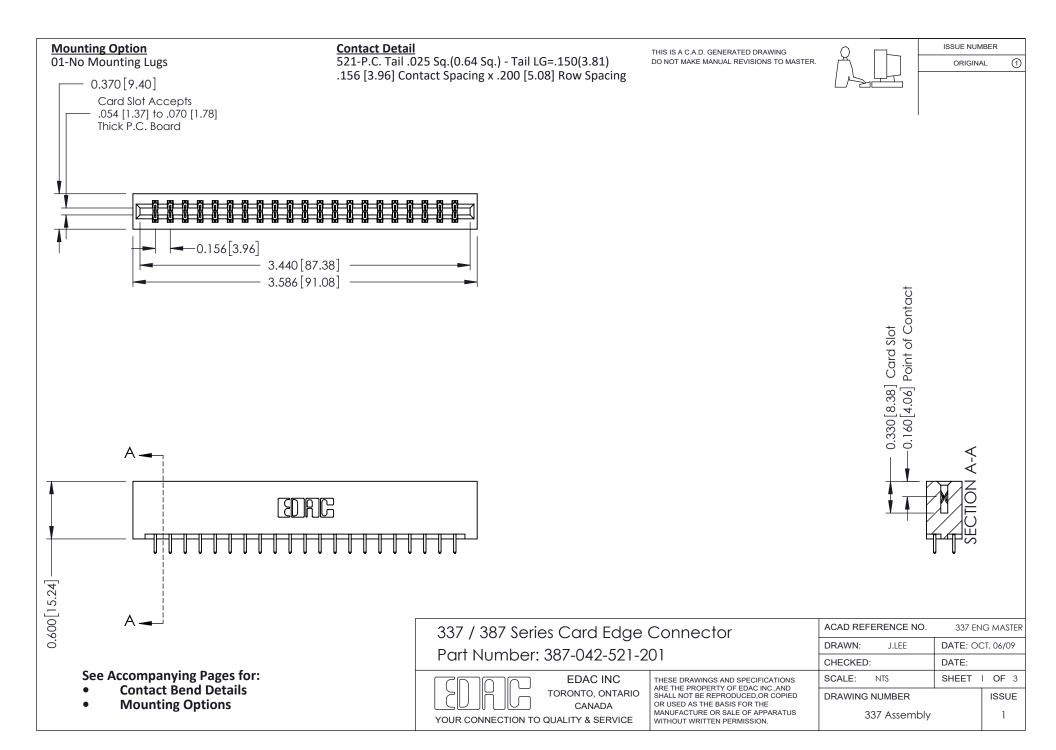

ISSUE NUMBER

ORIGINAL

1

| 337 / 387 Series Card Edge Connector<br>Contact Bend Detail           |                                                                                                                                                                                                  | ACAD REFERENCE NO. 337 E |                  | G MASTER      |
|-----------------------------------------------------------------------|--------------------------------------------------------------------------------------------------------------------------------------------------------------------------------------------------|--------------------------|------------------|---------------|
|                                                                       |                                                                                                                                                                                                  | DRAWN: J.LEE             | DATE: OCT. 06/09 |               |
|                                                                       |                                                                                                                                                                                                  | CHECKED: DATE:           |                  |               |
| EDAC INC TORONTO, ONTARIO CANADA YOUR CONNECTION TO QUALITY & SERVICE | THESE DRAWINGS AND SPECIFICATIONS ARE THE PROPERTY OF EDAC INC.,AND SHALL NOT BE REPRODUCED, OR COPIED OR USED AS THE BASIS FOR THE MANUFACTURE OR SALE OF APPARATUS WITHOUT WRITTEN PERMISSION. | SCALE: NTS               | SHEET            | 2 <b>OF</b> 3 |
|                                                                       |                                                                                                                                                                                                  | DRAWING NUMBER           |                  | ISSUE         |
|                                                                       |                                                                                                                                                                                                  | 337 Assembly             |                  | 1             |