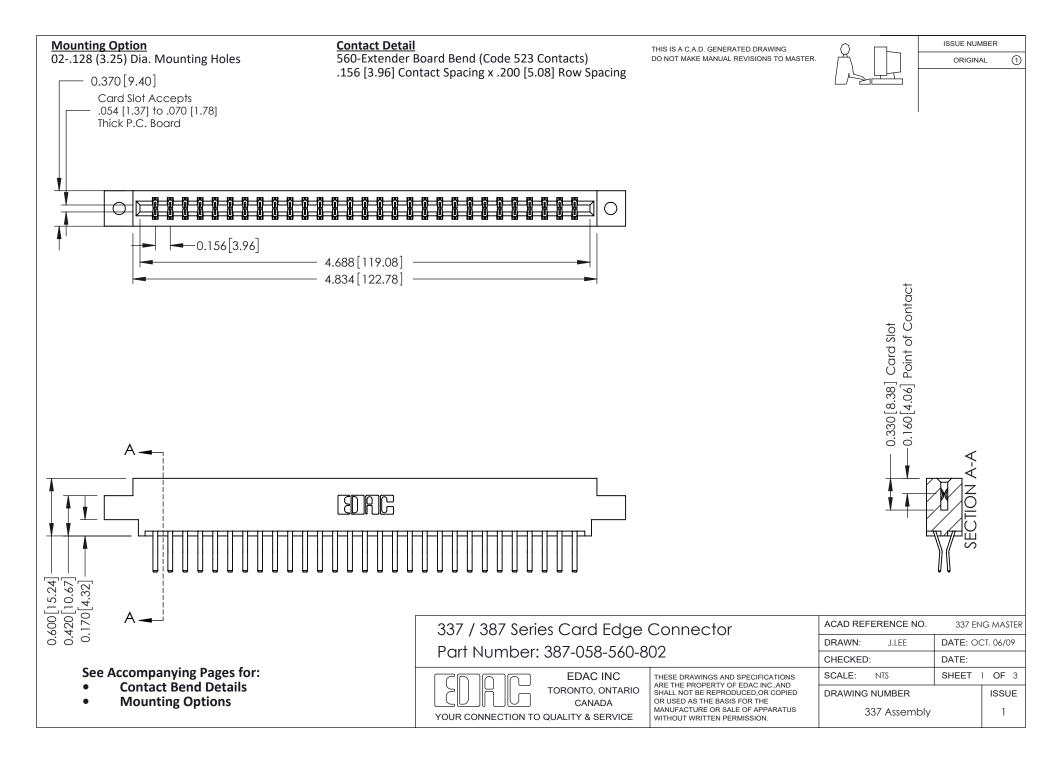

ISSUE NUMBER

ORIGINAL

1



| 337 / 387 Series Card Edge Connector<br>Contact Bend Detail           |                                                                                                                                                                                                  | ACAD REFERENCE NO. 337 E |                  | G MASTER      |
|-----------------------------------------------------------------------|--------------------------------------------------------------------------------------------------------------------------------------------------------------------------------------------------|--------------------------|------------------|---------------|
|                                                                       |