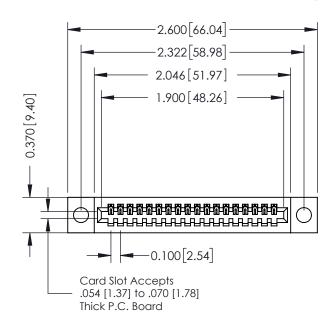

## 342 / 392 Card Edge Connector Part Number: 392-018-523-104

YOUR CONNECTION TO QUALITY & SERVICE

|                                                           | DRAWN: <b>J.LEE</b> | DATE: O | CT. 06/09 |  |  |
|-----------------------------------------------------------|---------------------|---------|-----------|--|--|
| CHECKED: DATE:  SCALE: NTS SHEET 1 OF  DRAWING NUMBER ISS |                     |         |           |  |  |
|                                                           | SCALE: NTS          | SHEET   | 1 OF 3    |  |  |
| ED                                                        | DRAWING NUMBER      |         | ISSUE     |  |  |
| S                                                         | 342 Assembly        |         | 1         |  |  |

## **See Accompanying Pages for:**

- **Contact Bend Details**
- **Mounting Options**

SECTION A-A

342 ENG MASTER

THIS IS A C.A.D. GENERATED DRAWING DO NOT MAKE MANUAL REVISIONS TO MASTER. ISSUE NUMBER

ORIGINAL