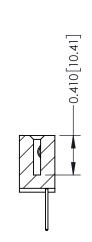

## **Mounting Option**

04-.156 (3.96) Dia. Mounting Holes

THIS IS A C.A.D. GENERATED DRAWING DO NOT MAKE MANUAL REVISIONS TO MASTER

ISSUE NUMBER

ORIGINAL

1

| 342 / 392 Card Edge Conne            | ACAD REFERENCE NO. 342 ENG MASTER                                                                      |                         |         |        |  |
|--------------------------------------|--------------------------------------------------------------------------------------------------------|-------------------------|---------|--------|--|
| Mounting Options                     | DRAWN: J.LEE                                                                                           | DATE: <b>OCT. 06/09</b> |         |        |  |
| Moorning Opnoris                     |                                                                                                        | CHECKED:                | DATE:   |        |  |
| EDAC INC                             |                                                                                                        | SCALE: NTS              | SHEET : | 3 OF 3 |  |
| TORONTO, ONTARIO                     | ARE THE PROPERTY OF EDAC INC.,AND<br>SHALL NOT BE REPRODUCED,OR COPIED<br>OR USED AS THE BASIS FOR THE | DRAWING NUMBER          | •       | ISSUE  |  |
| YOUR CONNECTION TO QUALITY & SERVICE | CANADA  WECTION TO QUALITY & SERVICE WITHOUT WRITTEN PERMISSION.                                       | 342 Assembly            |         | 1      |  |