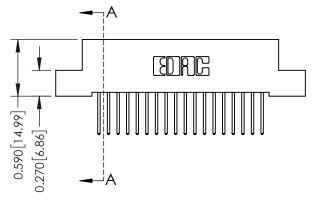

1

| 342 / 392 Series Card Edge Connector Contact Bend Detail |                                                                                                                                                                                                                                                                                                                                                                                                                                                                                                                                                                                                                                                                                                                                                                                                                                                                                                                                                                                                                                                                                                                                                                                                                                                                                                                                                                                                                                                                                                                                                                                                                                                                                                                                                                                                                                                                                                                                                                                                                                                                                                                                |          | ACAD REFERENCE NO. 342 ENG MASTER |                  |       |  |
|----------------------------------------------------------|--------------------------------------------------------------------------------------------------------------------------------------------------------------------------------------------------------------------------------------------------------------------------------------------------------------------------------------------------------------------------------------------------------------------------------------------------------------------------------------------------------------------------------------------------------------------------------------------------------------------------------------------------------------------------------------------------------------------------------------------------------------------------------------------------------------------------------------------------------------------------------------------------------------------------------------------------------------------------------------------------------------------------------------------------------------------------------------------------------------------------------------------------------------------------------------------------------------------------------------------------------------------------------------------------------------------------------------------------------------------------------------------------------------------------------------------------------------------------------------------------------------------------------------------------------------------------------------------------------------------------------------------------------------------------------------------------------------------------------------------------------------------------------------------------------------------------------------------------------------------------------------------------------------------------------------------------------------------------------------------------------------------------------------------------------------------------------------------------------------------------------|----------|-----------------------------------|------------------|-------|--|
|                                                          |                                                                                                                                                                                                                                                                                                                                                                                                                                                                                                                                                                                                                                                                                                                                                                                                                                                                                                                                                                                                                                                                                                                                                                                                                                                                                                                                                                                                                                                                                                                                                                                                                                                                                                                                                                                                                                                                                                                                                                                                                                                                                                                                |          | J.LEE                             | DATE: OCT. 06/09 |       |  |
| Confider bend Defail                                     |                                                                                                                                                                                                                                                                                                                                                                                                                                                                                                                                                                                                                                                                                                                                                                                                                                                                                                                                                                                                                                                                                                                                                                                                                                                                                                                                                                                                                                                                                                                                                                                                                                                                                                                                                                                                                                                                                                                                                                                                                                                                                                                                | CHECKED: |                                   | DATE:            |       |  |
| EDAC INC THESE DRAWINGS AND SPECIFICATIONS               | SCALE:                                                                                                                                                                                                                                                                                                                                                                                                                                                                                                                                                                                                                                                                                                                                                                                                                                                                                                                                                                                                                                                                                                                                                                                                                                                                                                                                                                                                                                                                                                                                                                                                                                                                                                                                                                                                                                                                                                                                                                                                                                                                                                                         | NTS      | SHEET :                           | 2 OF 3           |       |  |
| TORONTO, ONTARIO                                         | TORONTO, ONTARIO  CANADA  CONNECTION TO QUALITY & SERVICE  CONNECTION TO CONNECT | DRAWING  | NUMBER                            |                  | ISSUE |  |
|                                                          |                                                                                                                                                                                                                                                                                                                                                                                                                                                                                                                                                                                                                                                                                                                                                                                                                                                                                                                                                                                                                                                                                                                                                                                                                                                                                                                                                                                                                                                                                                                                                                                                                                                                                                                                                                                                                                                                                                                                                                                                                                                                                                                                | 3        | 42 Assembly                       |                  | 1     |  |