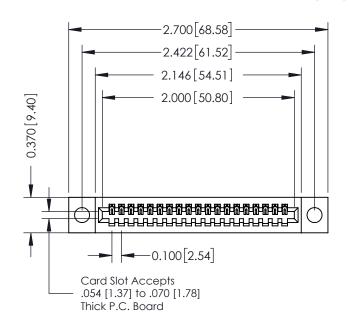

## **See Accompanying Pages for:**

- **Contact Bend Details**
- **Mounting Options**

| 342 / 392 Card Edge Connector |
|-------------------------------|
| Part Number: 392-019-521-104  |

YOUR CONNECTION TO QUALITY & SERVICE