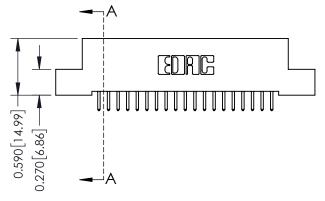

## **Mounting Option**

04-.156 (3.96) Dia. Mounting Holes

## **Contact Detail**

521-P.C. Tail .025 Sq.(0.64 Sq.) - Tail LG=.160(4.06) .100 [2.54] Contact Spacing x .200 [5.08] Row Spacing





## 0.410[10.41] SECTION A-A

## **See Accompanying Pages for:**

- **Contact Bend Details**
- **Mounting Options**

| 342 / 392 Card Edge Connector |
|-------------------------------|
| Part Number: 392-019-521-104  |

YOUR CONNECTION TO QUALITY & SERVICE

342 ENG MASTER J.LEE DATE: OCT. 06/09 NTS SHEET 1 OF 3

342 Assembly

THIS IS A C.A.D. GENERATED DRAWING DO NOT MAKE MANUAL REVISIONS TO MASTER. ISSUE NUMBER

ORIGINAL

1



| 342 / 392 Series Card Edge Connector<br>Contact Bend Detail |                                                                                                                                              | ACAD REFERENCE NO. 342 ENG MASTER |             |          |          |
|-------------------------------------------------------------|-------------------------