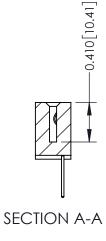

## **Mounting Option**

08-#4-40 Unified Threaded Inserts

THIS IS A C.A.D. GENERATED DRAWING DO NOT MAKE MANUAL REVISIONS TO MASTER

ISSUE NUMBER

ORIGINAL

1

| 342 / 392 Card Edge Conne            | ACAD REFERENCE NO. 342 ENG MASTER                                |                |         |           |
|--------------------------------------|------------------------------------------------------------------|----------------|---------|-----------|
| Mounting Options                     |                                                                  | DRAWN: J.LEE   | DATE: O | CT. 06/09 |
|                                      |                                                                  | CHECKED:       | DATE:   |           |
| EDAC INC                             | THESE DRAWINGS AND SPECIFICATIONS                                | SCALE: NTS     | SHEET : | 3 OF 3    |
| TORONTO, ONTARIO                     | OR USED AS THE BASIS FOR THE<br>MANUFACTURE OR SALE OF APPARATUS | DRAWING NUMBER | •       | ISSUE     |
| YOUR CONNECTION TO QUALITY & SERVICE |                                                                  | 342 Assembly   |         | 1         |