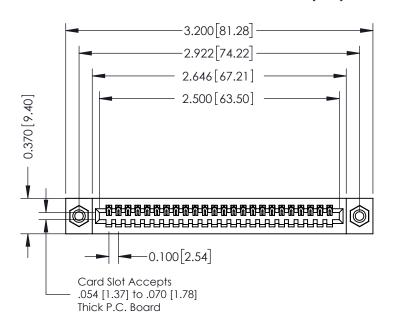

## **See Accompanying Pages for:**

- **Contact Bend Details**
- **Mounting Options**

| 342 / 392 Card Edge Connector |
|-------------------------------|
| Part Number: 392-024-523-108  |

YOUR CONNECTION TO QUALITY & SERVICE

|   | ACAD REFERENCE NO | 342 ENG MASTER   |
|---|-------------------|------------------|
|   | DRAWN: J.LEE      | DATE: OCT. 06/09 |
|   | CHECKED:          | DATE:            |
|   | SCALE: NTS        | SHEET 1 OF 3     |
| ) | DRAWING NUMBER    | ISSUE            |