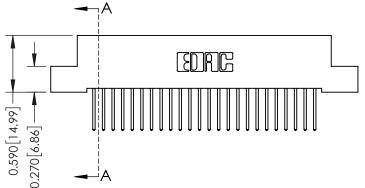

## **Contact Detail**

523-P.C. Tail .025 Sq.(0.64 Sq.) - Tail LG=.400(10.16) .100 [2.54] Contact Spacing x .200 [5.08] Row Spacing

342 Assembly

THIS IS A C.A.D. GENERATED DRAWING DO NOT MAKE MANUAL REVISIONS TO MASTER. ISSUE NUMBER

ORIGINAL

1

| 342 / 392 Series Card Edge Connector<br>Contact Bend Detail |                                                                                                                                                                                                                                                        |          | ACAD REFERENCE NO. 342 ENG MASTER |                  |        |  |
|-------------------------------------------------------------|--------------------------------------------------------------------------------------------------------------------------------------------------------------------------------------------------------------------------------------------------------|----------|-----------------------------------|------------------|--------|--|
|                                                             |                                                                                                                                                                                                                                                        |          | J.LEE                             | DATE: OCT. 06/09 |        |  |
| Confider bend Defail                                        |                                                                                                                                                                                                                                                        | CHECKED: |                                   | DATE:            |        |  |
| EDAC INC                                                    | EDAC INC TORONTO, ONTARIO CANADA TO QUALITY & SERVICE  THESE DRAWINGS AND SPECIFICATIONS ARE THE PROPERTY OF EDAC INC.,AND SHALL NOT BE REPRODUCED,OR COPIED OR USED AS THE BASIS FOR THE MANUFACTURE OR SALE OF APPARATUS WITHOUT WRITTEN PERMISSION. | SCALE:   | NTS                               | SHEET :          | 2 OF 3 |  |
|                                                             |                                                                                                                                                                                                                                                        | DRAWING  | NUMBER                            |                  | ISSUE  |  |
|                                                             |                                                                                                                                                                                                                                                        | 3        | 42 Assembly                       |                  | 1      |  |